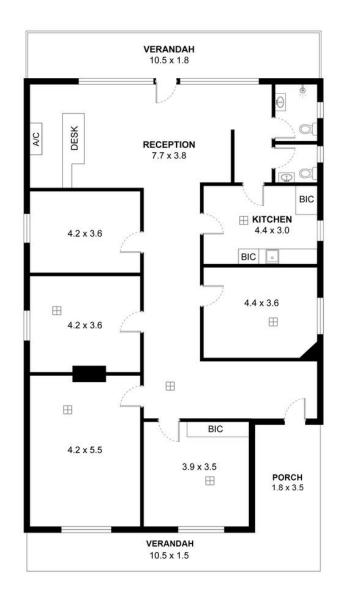

### Key Points:

- Five spacious main rooms
- Impressive reception area —perfect for welcoming clients
- Ample onsite parking -7 dedicated car parks
- Fully self-contained with kitchen facilities
- Total building area of approx. 190sqm
- 18.29m frontage to Portrush Road —maximum exposure to high-volume traffic

# **More About this Property**

| Property ID   | 8DHH94             |
|---------------|--------------------|
| Property Type | Medical/Consulting |
| Building Area | 166 m2             |
| Land Area     | 713 m2             |

## Adelaide (08) 8232 8844

81 Flinders Street, ADELAIDE SA 5000 adelaide.ljhcommercial.com.au | commercialadelaide@ljhcommercialadelaide.com.au

Total Lettable Area - 166m²

Verandahs/Porch - 41m²

Measurements are approximate