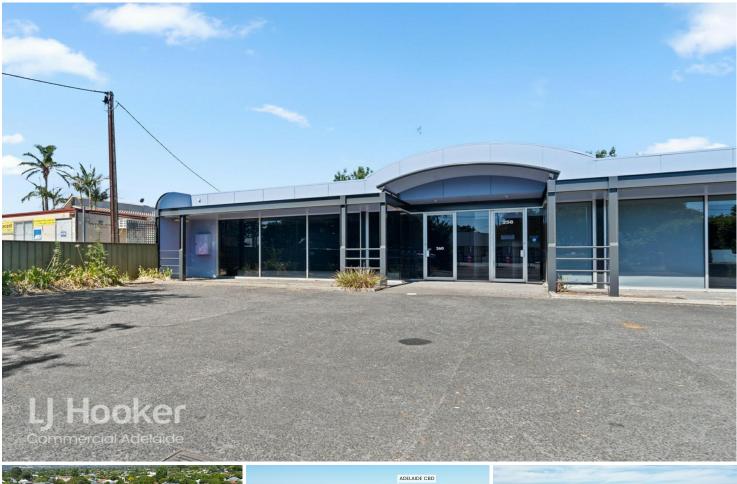

## Payneham, 258-260 Payneham Road Easy Accessibility Flexible Terms

LJ Hooker Commercial Adelaide are proud to present to the market for Lease, 258-260 Payneham Road, Payneham.

The tenancy offers 5 separate offices and reception area in prominent main road location.

Key features include:

- Approx. 150 square meters of office space
- On-site parking and street parking
- Shared Toilet Facilities
- Kitchenette
- Air-conditioning
- Easy access to local shops and amenities