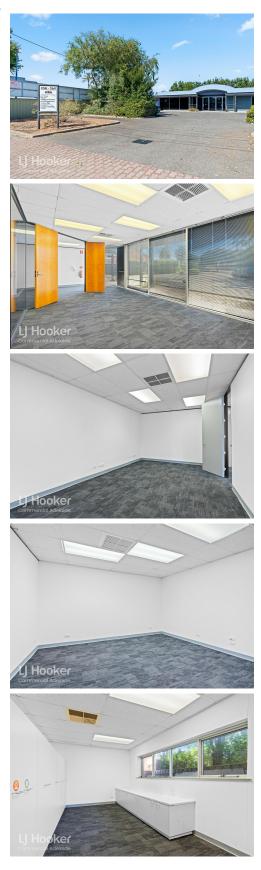

## Payneham, 258-260 Payneham Road Easy Accessibility Flexible Terms

LJ Hooker Commercial Adelaide are proud to present to the market for Lease, 258-260 Payneham Road, Payneham.

The tenancy offers 5 separate offices and reception area in prominent main road location.

Key features include:

- Approx. 150 square meters of office space
- On-site parking and street parking
- Shared Toilet Facilities
- Kitchenette
- Air-conditioning
- Easy access to local shops and amenities