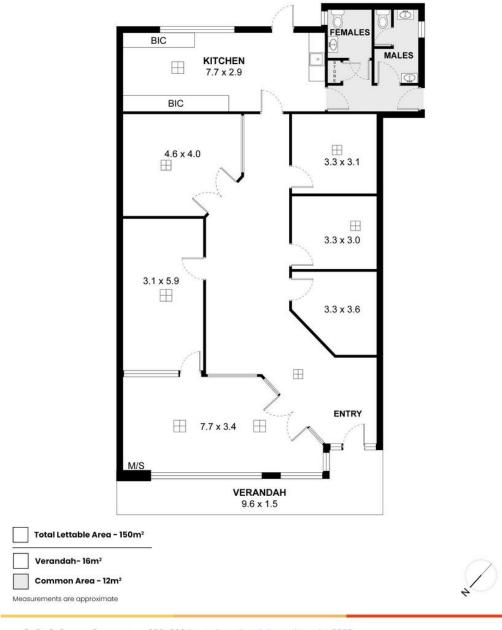

Key features include:

- Approx. 150 square meters of office space
- On-site parking and street parking
- Shared Toilet Facilities
- Kitchenette
- Air-conditioning
- Easy access to local shops and amenities

## More About this Property

| Property ID   | 8CZH94  |
|---------------|---------|
| Property Type | Offices |
| Building Area | 150 m2  |

Rino Pancione 0417 822 987 Principal | rino.pancione@ljhcommercialadelaide.com.au Anton Faranda 0401 818 436 Commercial Property Management | anton.faranda@ljhcommercialadelaide.com.au