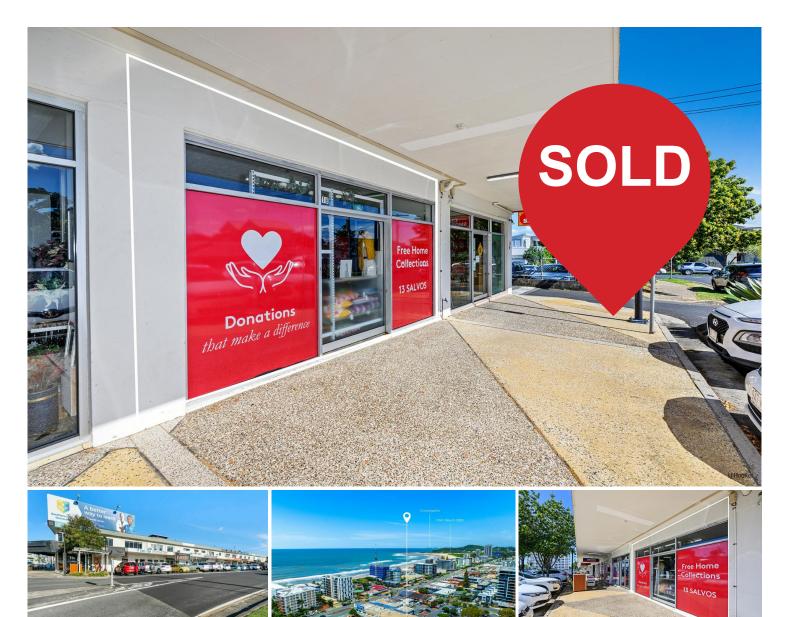

# Palm Beach, 18/2 Eighth Avenue SOLD BY TARA IMLACH & BEAU CATER

We are proud to present a rare investment opportunity in one of the Southern Gold Coast's most sought-after suburbs, Palm Beach. This 80sqm ground-floor retail space, situated within a larger amalgamated tenancy, offers an exceptional opportunity for savvy investors looking to capitalise on the area's rapid growth and strong market demand.

Currently leased to a long-standing national tenant, The Salvation Army, this property comes with a secure, long-term lease in place, providing a stable income stream and peace of mind. The tenant has been in occupation for many years, underlining the strong demand for retail spaces in this prime location. With a lease term running until 2029, plus further five-year option, this investment is poised to provide reliable returns for years to come.

Asset Highlights: - 80sqm ground-floor retail space with strong street presence

LJ Hooker

For Sale UNDER CONTRACT

- Long-term lease in place with national tenant, The Salvation Army
- Secure rental income stream with lease running until 2029 + 5-year option
- Net rent: \$42,180 per annum + Outgoings
- Outgoings payable by the tenant
- Prime location in Palm Beach, one of the Gold Coast's most popular and rapidly growing suburbs
- Surrounded by high demand for retail space and active developers in the area
- Strong capital growth prospects with ongoing population growth
- Perfect addition to an investment portfolio
- Priced to sell quickly