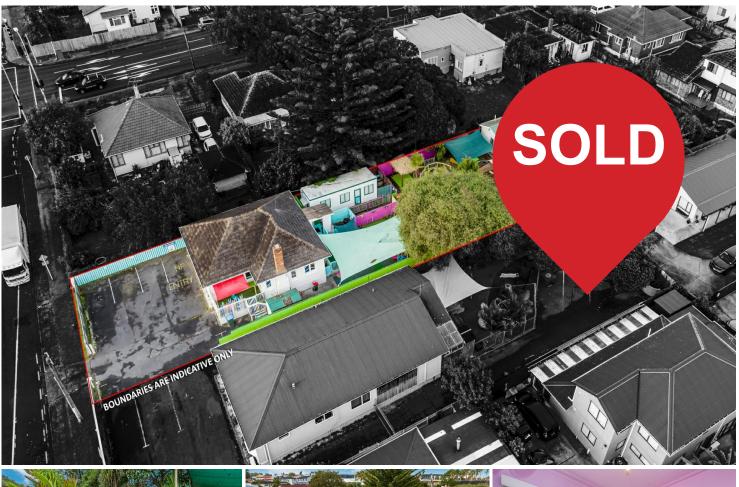

## Otahuhu, 39 Church Street Invest in a Growth Industry

Childcare Land & Buildings

- •Established tenant
- •Lease renewal & rent review 2025
- •Annual CPI reviews
- •1027m2 more or less over 2 titles
- •2 separate childcare buildings
- •Separate 18m2 office