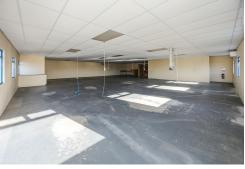

- Vacant Possession
- Ground floor area approximately 432sqm
- Entrance showroom
- ·Large production room or office in the rear
- ·Lunchroom with kitchen

For Sale

Price By Negotiation

**Building Area** 

864sqm

Contact

Stephen Robertson

0274 731 112

stephenr@ljhoamaru.co.nz

LJ Hooker Oamaru (03) 434 9014 Robertson Real Estate Limited

- •Garage with large roller door
- Toilet and basin
- •Two stairways to second level
- ·Second floor area approximately 432sqm
- •Reception area
- Main office
- Smaller office
- ·Large open plan office
- •Large production Room
- Toilet and basin