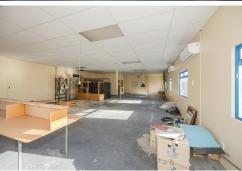

- Vacant Possession
- Ground floor area approximately 432sqm
- Entrance showroom
- ·Large production room or office in the rear
- ·Lunchroom with kitchen

For Sale

Price By Negotiation

**Building Area** 

864sqm

Contact

Stephen Robertson

0274 731 112

stephenr@ljhoamaru.co.nz

LJ Hooker Oamaru (03) 434 9014 Robertson Real Estate Limited

- •Garage with large roller door
- Toilet and basin
- •Two stairways to second level
- ·Second floor area approximately 432sqm
- •Reception area
- Main office
- Smaller office
- ·Large open plan office
- •Large production Room
- Toilet and basin