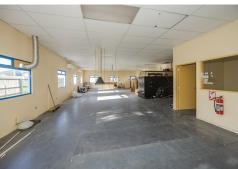

- Vacant Possession
- Ground floor area approximately 432sqm
- Entrance showroom
- ·Large production room or office in the rear
- ·Lunchroom with kitchen

For Sale

Price By Negotiation

**Building Area** 

864sqm

Contact

Stephen Robertson

0274 731 112

stephenr@ljhoamaru.co.nz

LJ Hooker Oamaru (03) 434 9014 Robertson Real Estate Limited

- •Garage with large roller door
- Toilet and basin
- •Two stairways to second level
- ·Second floor area approximately 432sqm
- •Reception area
- Main office
- Smaller office
- ·Large open plan office
- •Large production Room
- Toilet and basin