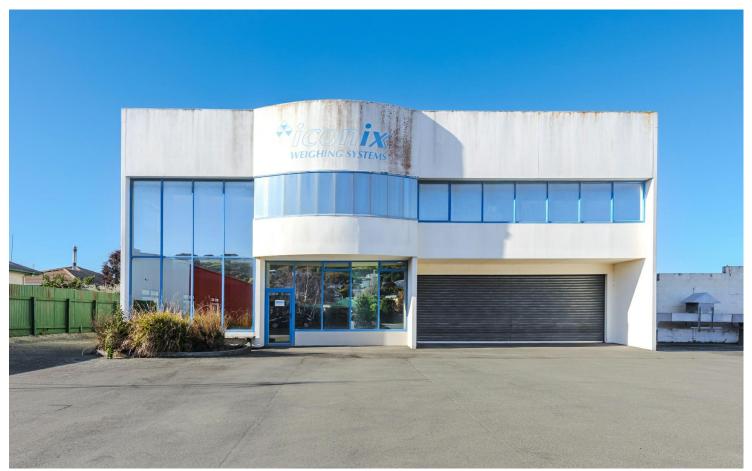

# Oamaru North, Lot 8/345 Thames Highway

## VACANT COMMERCIAL BUILDING

This Commercial Business General Zoned 2 property, holds an opportunity for an astute investor or business owner to reestablish this commercial building approximately 864sqm over two levels on 1,219sqm freehold title.

With prominent positing located on State Highway 1 access this creates enhanced access for your business operations, with an expansive carpark, with off street parking for 13 cars or more. This building has recently addressed at NBS of greater than 80%.

- Vacant Possession
- Ground floor area approximately 432sqm
- Entrance showroom
- ·Large production room or office in the rear
- ·Lunchroom with kitchen

For Sale

Price By Negotiation

**Building Area** 

864sqm