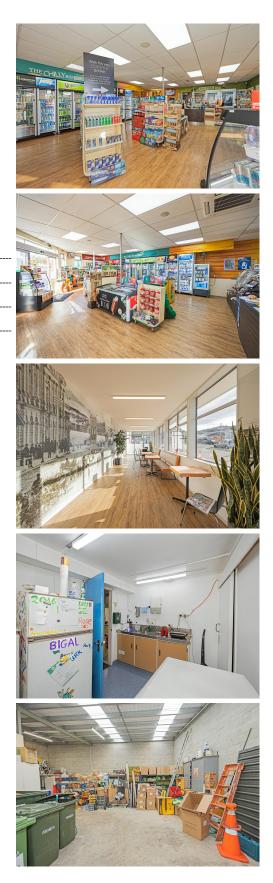

### SECURE YOUR NEXT INVESTMENT

Home to a well-established business which has been running for over 40 years surrounded by many other major national franchises on State Highway 1.

A floor area of approx. 265m2 includes a shop space, cafeteria area, staff room, office, toilets, and a storage area with roller door access. The total land area is 1012m2 spread across two titles.