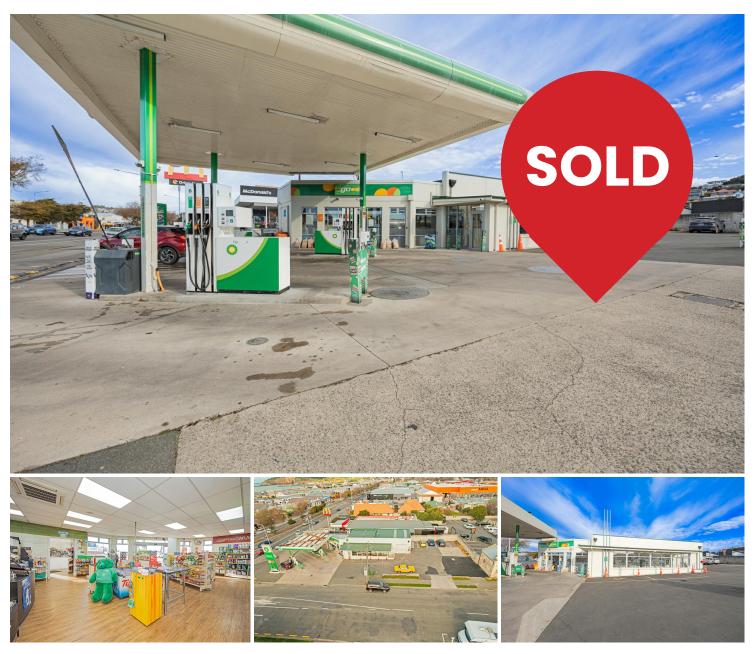

### SECURE YOUR NEXT INVESTMENT

Home to a well-established business which has been running for over 40 years surrounded by many other major national franchises on State Highway 1.

A floor area of approx. 265m2 includes a shop space, cafeteria area, staff room, office, toilets, and a storage area with roller door access. The total land area is 1012m2 spread across two titles.

The forecourt offers 6 fuelling stations, as well as staff and customer parking at the rear of the site.

With a new lease in place, this is the perfect sound & secure investment to add to your commercial portfolio.

# For Sale

Asking Price of \$1,150,000 + GST (if any)

**Building Area** 265-265sqm

214 Thames Street & 21 Usk Street, Oamaru

Land & Buildings - Asking Price \$1,150,000 + GST (if any)

Contact Stephen Robertson on 0274 731 112 for an Information Pack

## **More About this Property**

| Property ID                            | UU6GF3     |
|----------------------------------------|------------|
| Property Type                          | Retail     |
| Building Area                          | 265-265 m² |
| Land Area                              | 1012 m²    |
| Licensed Real Estate Agents (REAA2008) |            |