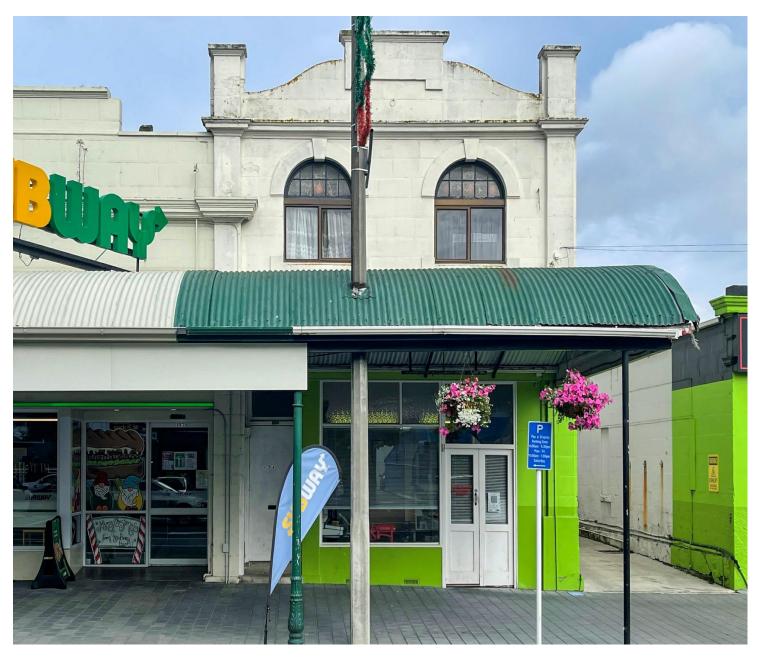

# Oamaru, 154 Thames Street

## COMMERCIAL BUILDING

Situated on State Highway One in the CBD of Oamaru is this unmissable opportunity with multiple streams of income.

Downstairs' is a fixed term lease with a long-term commercial tenant while upstairs are two modern residential flats that are currently fully tenanted. One is a 1 bedroom while the second is a 2-bedroom unit. IEP Report of 50%.