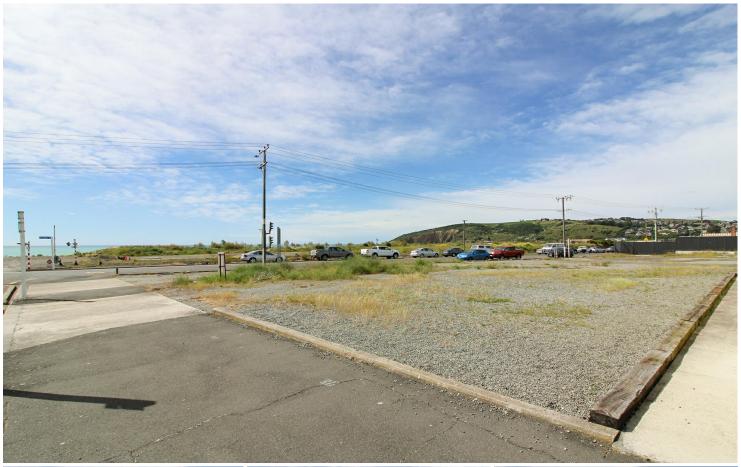

### **ULTIMATE INVESTMENT!**

Take advantage of this opportunity and secure yourself one of the few sections left along the booming Humber Street of Oamaru. Looking out to the sea and ready for a new lease of life these three sections have opportunities written all over them.

Lot 1 is 627 m2 and is located on the corner of Coquet and Humber Street.

Lot 2 is 647 m2 and is located directly on Humber Street, adjacent to Lot 1.

Lot 4 is 672 m2 and is located on the corner of Wear and Humber Street.

Well located and ready to go, bring your ideas and join the heart of Oamaru!