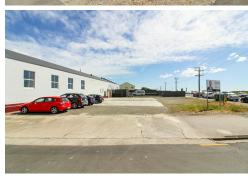

### **ULTIMATE INVESTMENT!**

Take advantage of this opportunity and secure yourself one of the few sections left along the booming Humber Street of Oamaru. Looking out to the sea and ready for a new lease of life these three sections have opportunities written all over them.

Lot 1 is 627 m2 and is located on the corner of Coquet and Humber Street.

Lot 2 is 647 m2 and is located directly on Humber Street, adjacent to Lot 1.

Lot 4 is 672 m2 and is located on the corner of Wear and Humber Street.

Well located and ready to go, bring your ideas and join the heart of Oamaru!