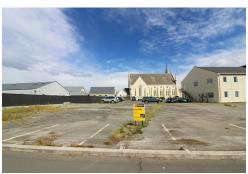

### **ULTIMATE INVESTMENT!**

Take advantage of this opportunity and secure yourself one of the few sections left along the booming Humber Street of Oamaru. Looking out to the sea and ready for a new lease of life these three sections have opportunities written all over them.

Lot 1 is 627 m2 and is located on the corner of Coquet and Humber Street.

Lot 2 is 647 m2 and is located directly on Humber Street, adjacent to Lot 1.

Lot 4 is 672 m2 and is located on the corner of Wear and Humber Street.

Well located and ready to go, bring your ideas and join the heart of Oamaru!