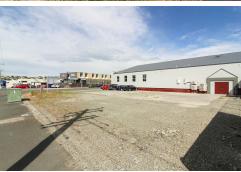

### **ULTIMATE INVESTMENT!**

Take advantage of this opportunity and secure yourself one of the few sections left along the booming Humber Street of Oamaru. Looking out to the sea and ready for a new lease of life these three sections have opportunities written all over them.

Lot 1 is 627 m2 and is located on the corner of Coquet and Humber Street.

Lot 2 is 647 m2 and is located directly on Humber Street, adjacent to Lot 1.

Lot 4 is 672 m2 and is located on the corner of Wear and Humber Street.

Well located and ready to go, bring your ideas and join the heart of Oamaru!