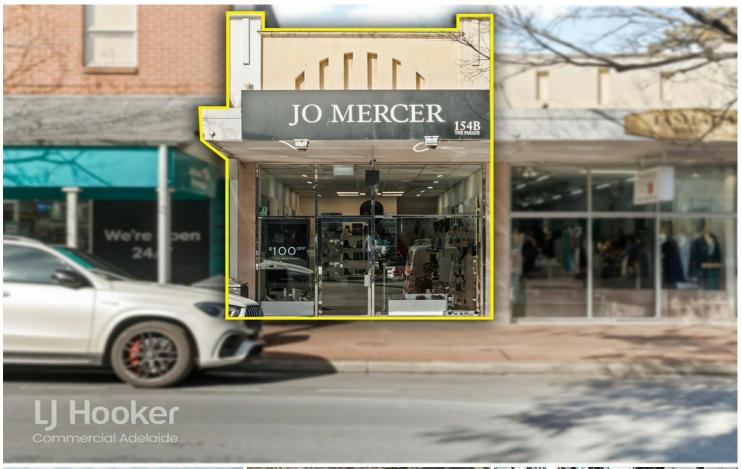

## Prime Retail Space

LJ Hooker Commercial Adelaide is pleased to present to the market for lease 154B The Parade, Norwood.

Located on The Parade, the tenancy presents a rarely available, prime retail space located on one of South Australia's premium retail and dining high streets.

Centrally positioned in the heart of the Norwood shopping precinct, between The Parade and the recently completed COMO development. The tenancy benefits from fantastic foot traffic and high exposure position.

## LJ Hooker Commercial

Adelaide (08) 8232 8844 Key features of this tenancy include:

- Prominent location in Norwood
- Complimentary surround businesses
- Suited for a range of uses (STCC)
- Public parking available both on The Parade and off Edward Street
- Easy access to public transport
- Lettable area of 119 sqm\*
- Internal male and female toilets
- Available from November 2024