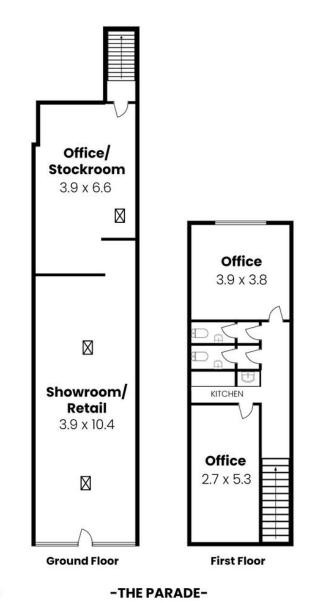

### **Building Area**

119sqm

### Adelaide (08) 8232 8844

81 Flinders Street, ADELAIDE SA 5000 adelaide.ljhcommercial.com.au | commercialadelaide@ljhcommercialadelaide.com.au

Adelaide (08) 8232 8844

Ground Floor - 68m<sup>2</sup>

First Floor - 51m<sup>2</sup>

Total Lettable Area - 119m²

Measurements are approximate