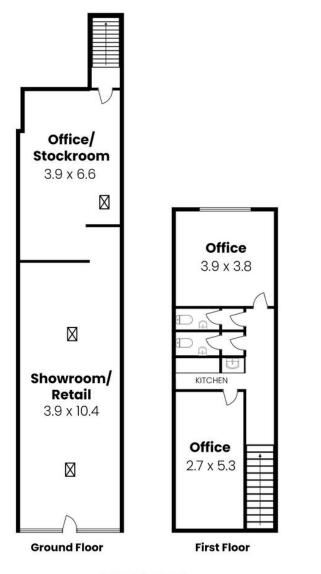

#### **Building Area**

119sqm

#### Adelaide (08) 8232 8844

81 Flinders Street, ADELAIDE SA 5000 adelaide.ljhcommercial.com.au | commercialadelaide@ljhcommercialadelaide.com.au

Adelaide (08) 8232 8844

Ground Floor - 68m<sup>2</sup>

First Floor - 51m<sup>2</sup>

Total Lettable Area - 119m²

Measurements are approximate