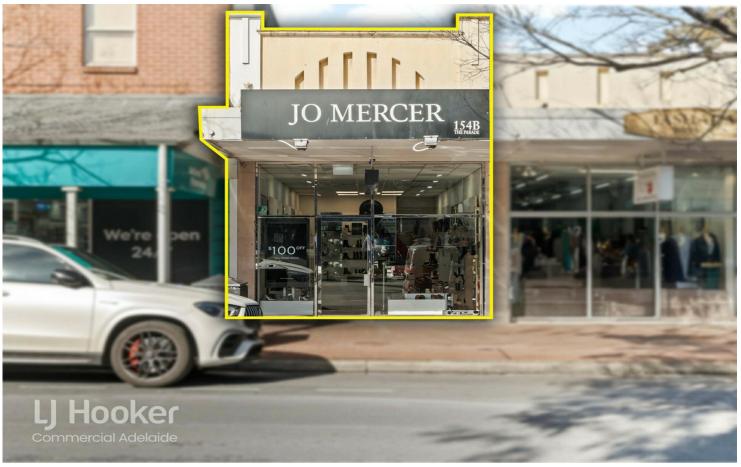

# Norwood, 154B The Parade

## Prime Retail Space

LJ Hooker Commercial Adelaide is pleased to present to the market for lease 154B The Parade, Norwood.

Located on The Parade, the tenancy presents a rarely available, prime retail space located on one of South Australia's premium retail and dining high streets.

Centrally positioned in the heart of the Norwood shopping precinct, between The Parade and the recently completed COMO development. The tenancy benefits from fantastic foot traffic and high exposure position.

#### **Building Area**

119sqm

#### **Rino Pancione**

0417 822 987

rino.pancione@ljhcommercialadelaide.com.au

LJ Hooker Commercial

Adelaide (08) 8232 8844 Key features of this tenancy include:

- Prominent location in Norwood
- Complimentary surround businesses
- Suited for a range of uses (STCC)
- Public parking available both on The Parade and off Edward Street
- Easy access to public transport
- Lettable area of 119 sqm\*
- Internal male and female toilets
- Available from November 2024