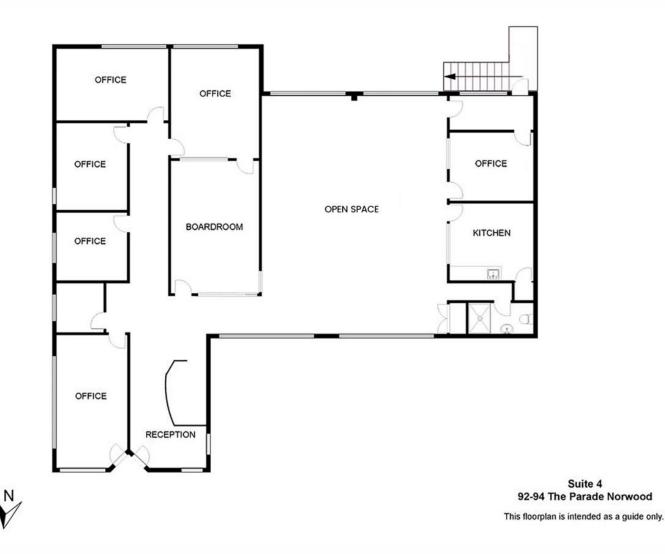

## Norwood, 4/92-94 The Parade

Large First Floor Office in a Prime Location

- Busy Office Precinct
- Plenty of On and Off Street Parking
- Flexible Lease Terms
- 288sqm.

Located amongst other quality businesses in the heart of the busy Eastern suburbs business district of Norwood, the large office accommodates a range of businesses seeking a mixture of open plan space and private rooms.

Inspection is a must as the opportunity to modify the floorplans to suit your business needs are endless! Contact Rino Pancione on 0417 822 987 or Mark Tettis on 0433 139 892 for an inspection today.

RLA 231015