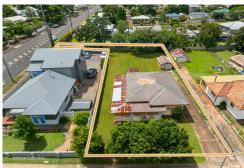

## North Toowoomba, 184 Ruthven Street

Rare and Irreplaceable DA Approved Medical Facility

On behalf of our valued client, L J Hooker Commercial Toowoomba are pleased to offer to the market for the first time, this rare fully approved Medical Development at 184 Ruthven Street, North Toowoomba.

Located in the one of Toowoomba top performing catchments, this property holds a commanding frontage to Ruthven Street allowing access to the CBD for the 20,000+vehicles that use this per day.

184 Ruthven Street, North Toowoomba is an extremely unique site of 986m2 land is improved by a Development approval (DA) for 376m2 allied health practice, rarely seen in the area and with the added benefit of huge exposure and unrivalled access to the new Toowoomba Base Hospital.

For Sale Offers Over \$700,000

**Building Area** 376sqm

Contact Christopher Stewart 0451 948 001 cstewart@ljht.com.au

Our Differences;

Toowoomba (07) 4688 2222

- \*Strategically positioned with New Base Hospital 2km away from the site.
- \*Freehold Site of 986m² in Tightly held Suburb of North Toowoomba
- \*Rare Medical/Allied Health zoning in established residential catchment.
- \* High exposure to Ruthven Street carrying 20,000\* cars per day.
- \*Dual Access Via Jellicoe St and Ruthven Street