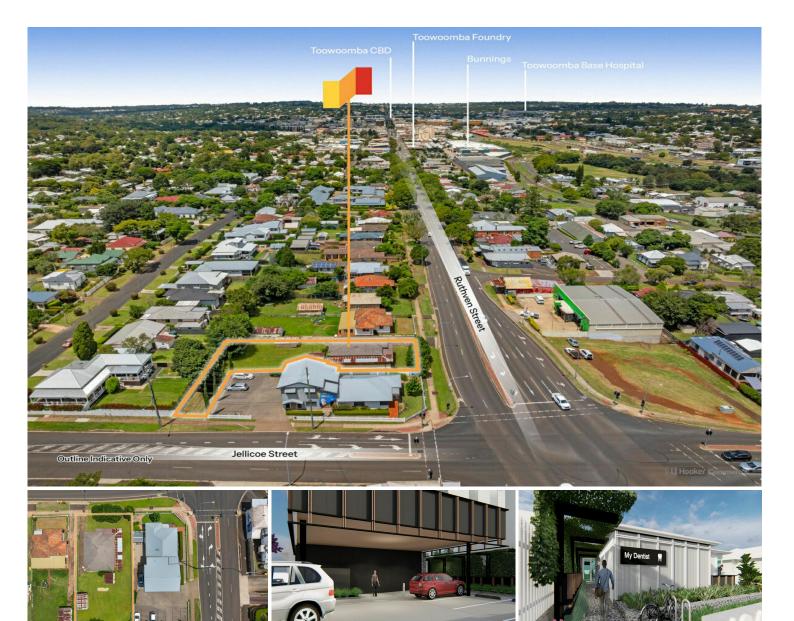

## North Toowoomba, 184 Ruthven Street

Rare and Irreplaceable DA Approved Medical Facility

On behalf of our valued client, L J Hooker Commercial Toowoomba are pleased to offer to the market for the first time, this rare fully approved Medical Development at 184 Ruthven Street, North Toowoomba.

Located in the one of Toowoomba top performing catchments, this property holds a commanding frontage to Ruthven Street allowing access to the CBD for the 20,000+vehicles that use this per day.

184 Ruthven Street, North Toowoomba is an extremely unique site of 986m2 land is improved by a Development approval (DA) for 376m2 allied health practice, rarely seen in the area and with the added benefit of huge exposure and unrivalled access to the new Toowoomba Base Hospital.

For Sale Offers Over \$700,000

**Building Area** 376sqm

Contact Christopher Stewart 0451 948 001 cstewart@ljht.com.au

Our Differences;

Toowoomba (07) 4688 2222

- \*Strategically positioned with New Base Hospital 2km away from the site.
- \*Freehold Site of 986m² in Tightly held Suburb of North Toowoomba
- \*Rare Medical/Allied Health zoning in established residential catchment.
- \* High exposure to Ruthven Street carrying 20,000\* cars per day.
- \*Dual Access Via Jellicoe St and Ruthven Street

With the continued growth of Toowoomba Northern Corridor and the construction of the new Toowoomba Base Hospital only 2km away this opportunity is positioned perfectly.

For more information or to arrange a private inspection please contact the exclusive marketing agents Chris Stewart of LJ Hooker Commercial Toowoomba.