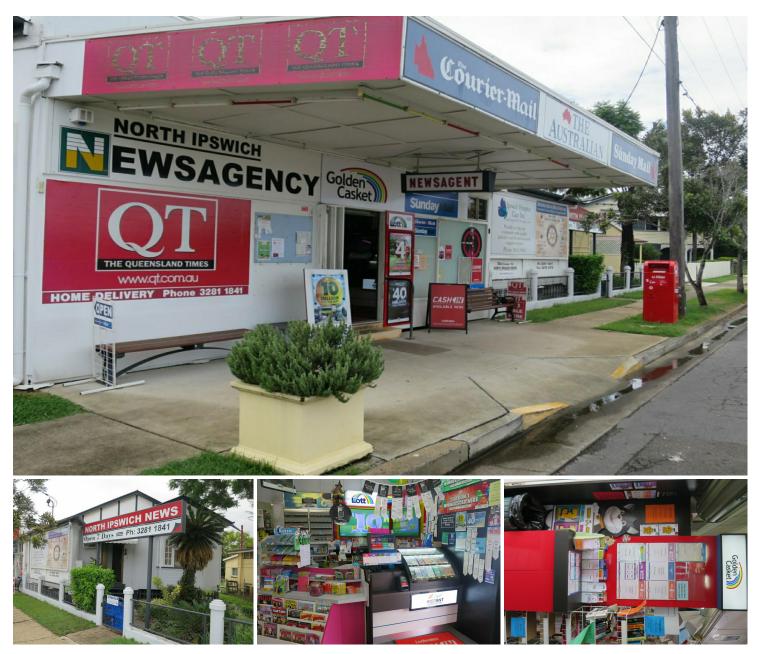

## North Ipswich, 7 Pine Mountain Road

Freehold Newsagency For Sale. Tatts Commission \$150,000 p.a.

- \* Residence attached to shop
- \* \$160,000 p.a. Income
- \* Ample parking
- \* Strong lotto sales
- \* Main road frontage
- \* Be your own boss no landlord
- \* One of the few remaining freehold businesses
- \* Inspect Now

PRICE: Contact Agent BUILDING AREA: 50 sqm