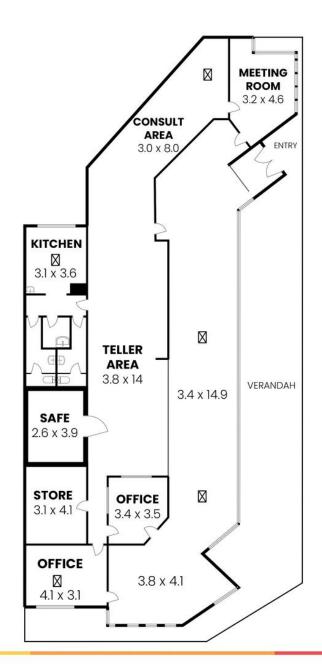

#### **Building Area**

288sqm

# More About this Property

| Property ID   | 87SH94  |
|---------------|---------|
| Property Type | Offices |
| Building Area | 288 m²  |
| Land Area     | 808 m²  |

Claude Buccella 0419 394 110

Principal | claude.buccella@ljhadelaidemetro.com.au

Adelaide (08) 8232 8844

Gross Building Area - 288m²

Verandah - 98m²