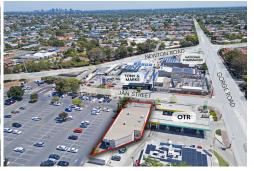

Nestled on Jan Street, this property enjoys a strategic location with high visibility and accessibility and the additional benefit from being situated on the outskirts of the Newton Shopping Centre which is anchored by Target and Drakes. Being located next to this bustling neighborhood shopping centre and proximity to other businesses make it an ideal spot for attracting foot traffic and customers.

Key Selling Points:

- \*Quality construction
- \*Prime position
- \*Adjacent Newton Shopping Centre
- \*6 on-site car parks
- \*Excellent exposure
- \*Suitable for a wide range of uses (STCC)
- \*808 sqm\* allotment
- \*288 sqm\* Gross building area
- \*Zoned Suburban Activity Centre SAC
- \*Zero Stamp Duty in South Australia