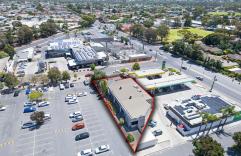

Nestled on Jan Street, this property enjoys a strategic location with high visibility and accessibility and the additional benefit from being situated on the outskirts of the Newton Shopping Centre which is anchored by Target and Drakes. Being located next to this bustling neighborhood shopping centre and proximity to other businesses make it an ideal spot for attracting foot traffic and customers.

Key Selling Points:

- \*Quality construction
- \*Prime position
- \*Adjacent Newton Shopping Centre
- \*6 on-site car parks
- \*Excellent exposure
- \*Suitable for a wide range of uses (STCC)
- \*808 sqm\* allotment
- \*288 sqm\* Gross building area
- \*Zoned Suburban Activity Centre SAC
- \*Zero Stamp Duty in South Australia