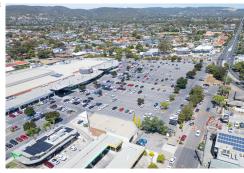

#### **Building Area**

288sqm

Key Selling Points:

- \*Quality construction
- \*Prime position
- \*Adjacent Newton Shopping Centre
- \*6 on-site car parks
- \*Excellent exposure
- \*Suitable for a wide range of uses (STCC)
- \*808 sqm\* allotment
- \*288 sqm\* Gross building area
- \*Zoned Suburban Activity Centre SAC
- \*Zero Stamp Duty in South Australia