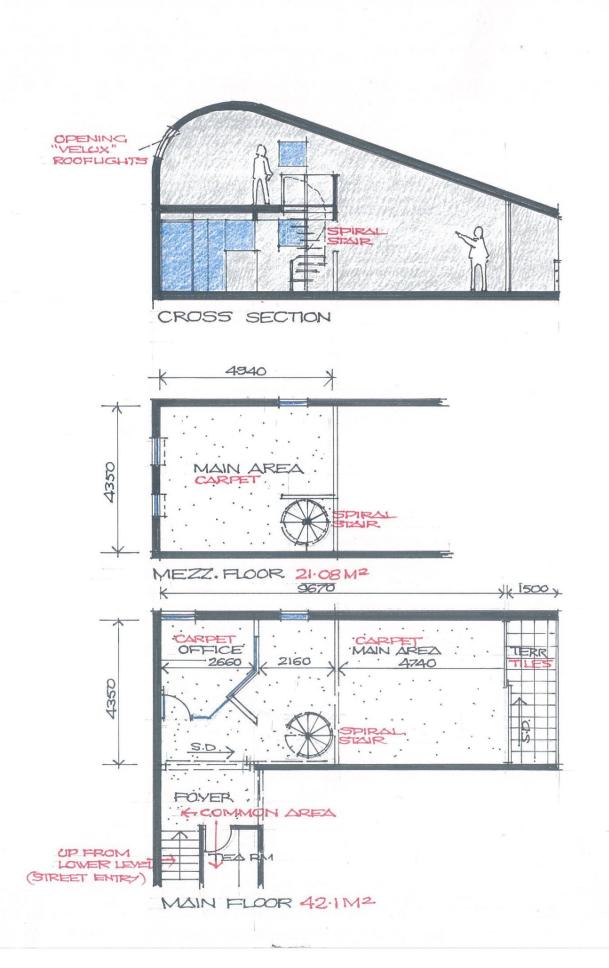

Features include:

- Mezzanine level
- Two secure parking spaces
- As new carpet throughout
- Air conditioning
- Spacious balcony with leafy outlook
- Close to public transport and shops
- North facing
- First level security building
- Shared bathroom and tea room facilities

For Sale Contact Agent

Building Area 63sqm

## More About this Property

| Property ID   | W2BF58  |
|---------------|---------|
| Property Type | Offices |
| Building Area | 63 m2   |