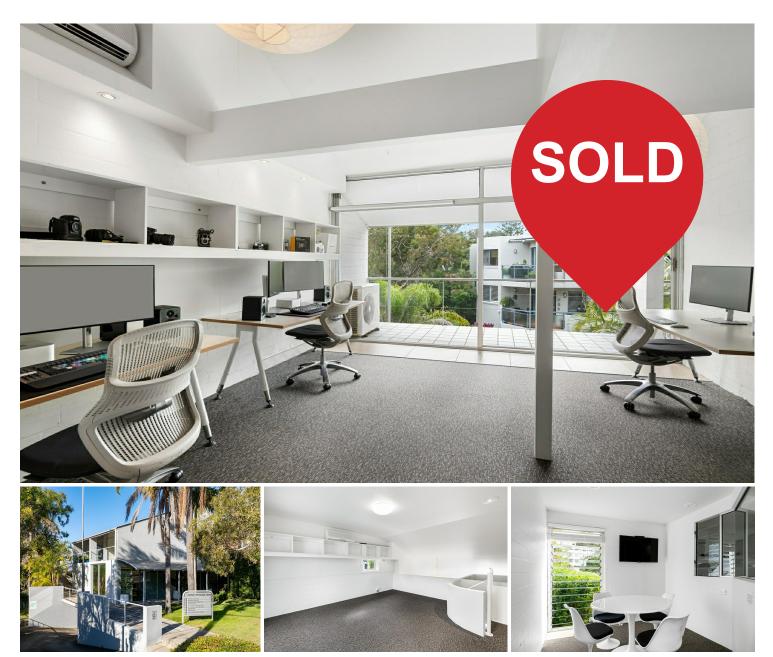

# **Newport, 4/9 Foamcrest Avenue** Light-filled Office space in the heart of Newport

This creative office space is situated in the heart of Newport in the Newport Professional Centre. Current rental return of \$600 per week.

Features include:

- Mezzanine level
- Two secure parking spaces
- As new carpet throughout
- Air conditioning
- Spacious balcony with leafy outlook
- Close to public transport and shops
- North facing
- First level security building
- Shared bathroom and tea room facilities

For Sale Contact Agent

Building Area 63sqm