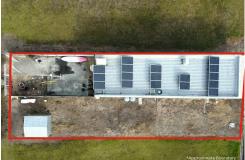

#### **Building Area**

100sqm

# **More About this Property**

| Property ID   | 17KSFBF |  |
|---------------|---------|--|
| Property Type | Retail  |  |
| Building Area | 100 m2  |  |
| Land Area     | 372 m2  |  |