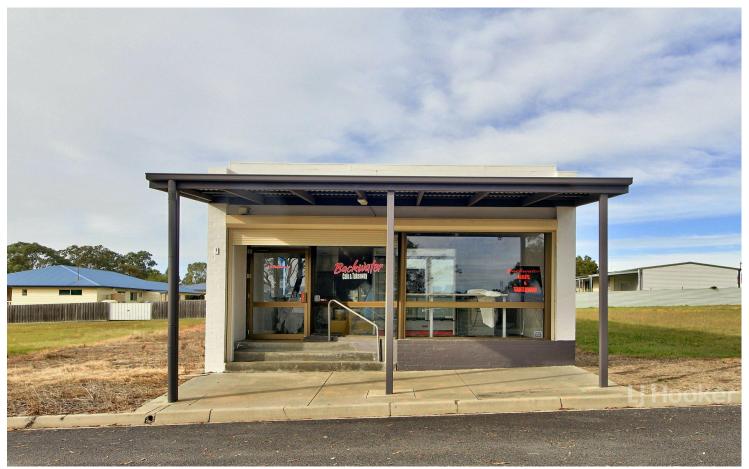

### UNIQUE COMMERCIAL FREEHOLD OPPORTUNITY

Seize the chance to own the only shop in the picturesque village of Newlands Arm, nestled along the stunning Gippsland Lakes. This is an exciting opportunity for entrepreneurs and investors alike. The versatile space is perfect for a variety of business types— whether you envision a caf&aecute;, general store, boutique, hairdresser, or any other venture, this location is ideal. Additionally, the property includes extra land, providing ample room for future growth or additional business ventures. There is also a list of plant and equipment relating to the previous caf&aecute; included in the sale. Why choose Newlands Arm? Surrounded by the tranquil waters of the Gippsland Lakes, it is a popular spot for both locals and tourists, by owning the only shop in the area, you will become a cornerstone of the community. Don't miss out on this unique investment opportunity. Contact us today to arrange a viewing and take the first step toward your new business venture in the heart of the Gippsland Lakes!

#### **Building Area**

100sqm

# **More About this Property**

| Property ID   | 17KSFBF |  |
|---------------|---------|--|
| Property Type | Retail  |  |
| Building Area | 100 m2  |  |
| Land Area     | 372 m2  |  |