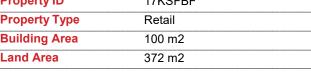

# **More About this Property**

| Property ID   | 17KSFBF |  |
|---------------|---------|--|
| Property Type | Retail  |  |
| Building Area | 100 m2  |  |
| Land Area     | 372 m2  |  |