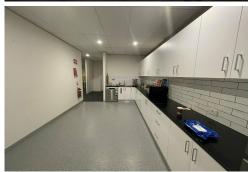

This ground floor property with direct street exposure offers approximately 220 square metres of retail/professional office space. The current fit out includes a large office, separate meeting room, accessible bathroom, generous size kitchen and security roller For Lease Please Call