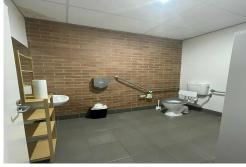

This ground floor property with direct street exposure offers approximately 220 square metres of retail/professional office space. The current fit out includes a large office, separate meeting room, accessible bathroom, generous size kitchen and security roller For Lease Please Call