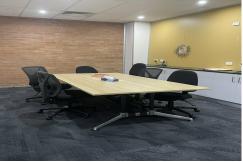

This ground floor property with direct street exposure offers approximately 220 square metres of retail/professional office space. The current fit out includes a large office, separate meeting room, accessible bathroom, generous size kitchen and security roller For Lease Please Call