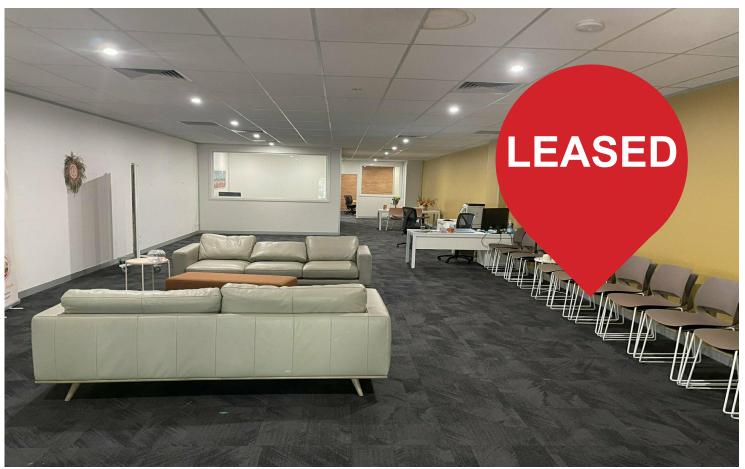

This ground floor property with direct street exposure offers approximately 220 square metres of retail/professional office space. The current fit out includes a large office, separate meeting room, accessible bathroom, generous size kitchen and security roller For Lease Please Call

**Building Area** 220sqm

Contact **Greg Lyons** 0439 338 883 glyons@ljhccanberra.com.au

Canberra 02) 6247 0222 doors providing additional security of the property after hours.

This property can also be used for personal services in addition to retail and professional offices.