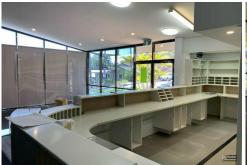

Accommodation includes a reception/waiting room, four examination rooms, two treatment rooms, conference room, nurses room, staff/lunch room, office, three toilets and a cleaner's room. An internal stair from the lunchroom provides access to the car park/storage area with a security roller door and vehicular access via Estuary Lane.