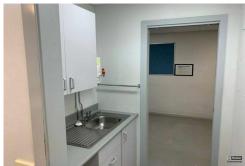

The building has had most of its medical type fixtures and fittings removed however, internal walls and sinks remain in place. The premises would be very suitable for lease as typical commercial office space. Secured undercover onsite car parking for seven vehicles is available. Abundant curbside and customer car parking is available.

Accommodation includes a reception/waiting room, four examination rooms, two treatment rooms, conference room, nurses room, staff/lunch room, office, three toilets and a cleaner's room. An internal stair from the lunchroom provides access to the car park/storage area with a security roller door and vehicular access via Estuary Lane.