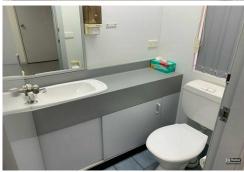

Accommodation includes a reception/waiting room, four examination rooms, two treatment rooms, conference room, nurses room, staff/lunch room, office, three toilets and a cleaner's room. An internal stair from the lunchroom provides access to the car park/storage area with a security roller door and vehicular access via Estuary Lane.