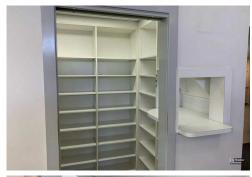

Accommodation includes a reception/waiting room, four examination rooms, two treatment rooms, conference room, nurses room, staff/lunch room, office, three toilets and a cleaner's room. An internal stair from the lunchroom provides access to the car park/storage area with a security roller door and vehicular access via Estuary Lane.