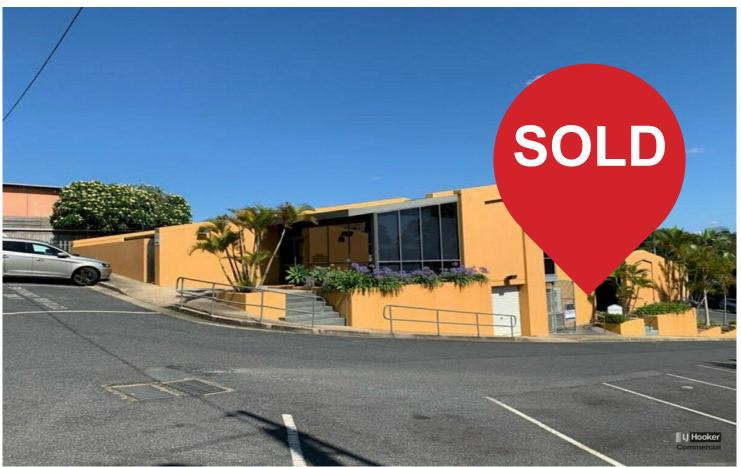

## Nambucca Heads, Suite 1/7 Short Street

FORMER PEACH TREE MEDICAL CENTRE —261m2

The former Peach Tree Medical Centre comprises a modern purpose built and fitted out Medical Centre which accommodates an approximate gross leasable area of 261m2.

The property is conveniently positioned on the periphery of Nambucca Heads CBD, approximately 1 km from the post office.

The property enjoys the following features :-

- \*Conveniently positioned
- \*Easy customer access
- \*Excellent parking availability
- \*Modern purpose built medical centre
- \*Ideally suited to commercial offices
- \*Secured undercover onsite parking

The asking price of \$1,300,000 excluding GST equates to \$4,980/m2 of the gross leasable area.

If you've been searching for a hard to find prime vacant commercial site for your business then CALL NOW!!