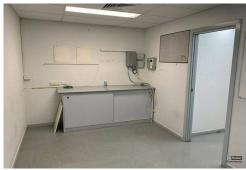

The building has had most of its medical type fixtures and fittings removed however, internal walls and sinks remain in place. The premises would be very suitable for lease as typical commercial office space. Secured undercover onsite car parking for seven vehicles is available. Abundant curbside and customer car parking is available.

Accommodation includes a reception/waiting room, four examination rooms, two treatment rooms, conference room, nurses room, staff/lunch room, office, three toilets and a cleaner's room. An internal stair from the lunchroom provides access to the car park/storage area with a security roller door and vehicular access via Estuary Lane.