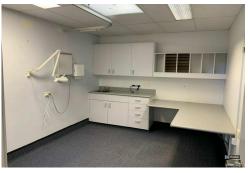

The building has had most of its medical type fixtures and fittings removed however, internal walls and sinks remain in place. The premises would be very suitable for lease as typical commercial office space. Secured undercover onsite car parking for seven vehicles is available. Abundant curbside and customer car parking is available.

Accommodation includes a reception/waiting room, four examination rooms, two treatment rooms, conference room, nurses room, staff/lunch room, office, three toilets and a cleaner's room. An internal stair from the lunchroom provides access to the car park/storage area with a security roller door and vehicular access via Estuary Lane.