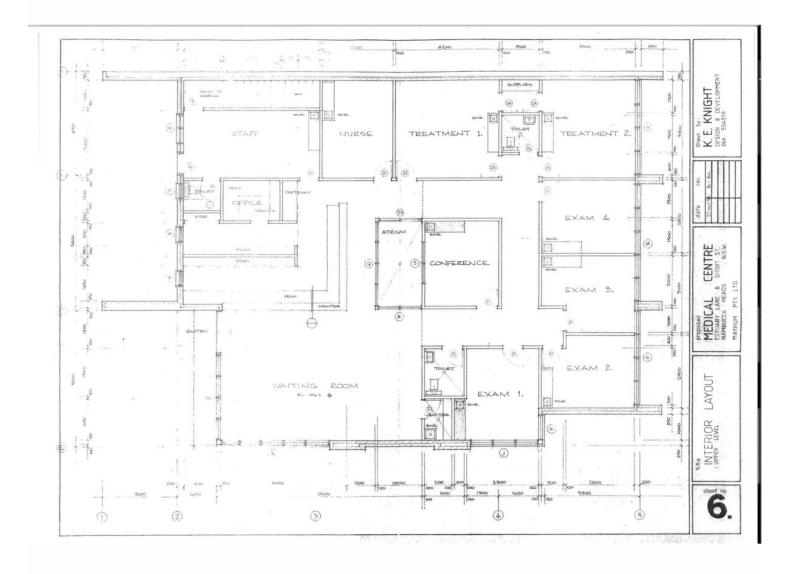

According to the strata plan, the suite known as Lot 1 enjoys the following areas :-

Component Area m2

Office Level 288m2 including patio

For Sale

1

**Building Area** 216sqm

Contact Troy Mitchell 0417 695 915 tmitchell@ljhcoffs.com

Accommodation includes a reception/waiting room, four examination rooms, two treatment rooms, conference room, nurses room, staff/lunch room, office, three toilets and a cleaner's room. An internal stair from the lunchroom provides access to the car park/storage area with a security roller door and vehicular access via Estuary Lane.