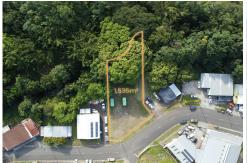

This location's accessibility and zoning provide an attractive opportunity for diverse uses. Industrial development is now not a by right permitted use.

Property highlights include:

- 1,535m2 of land

### **More About this Property**

| Property ID   | B5HZK            |
|---------------|------------------|
| Property Type | Land/Development |
| Land Area     | 1535 m²          |