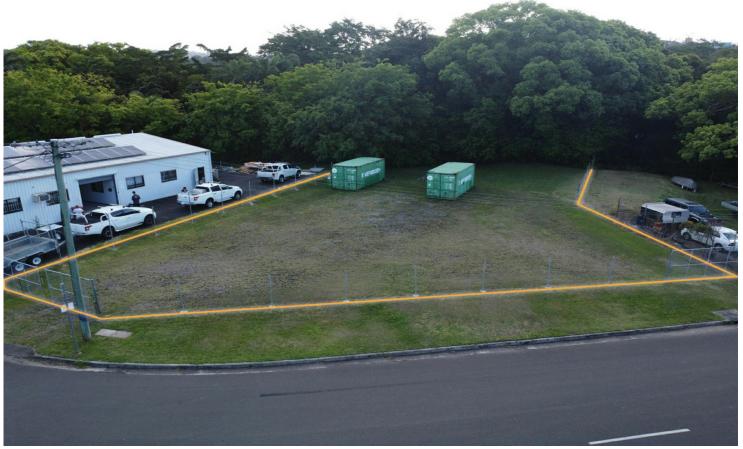

Positioned adjacent to Nambour Station, this property offers excellent versatility and is well-suited to a broad array of occupiers, including but not limited to:

- Development Projects
- Hardstand Usage
- Vehicle Storage Lot

This location's accessibility and zoning provide an attractive opportunity for diverse uses. Industrial development is now not a by right permitted use.

Property highlights include:

- 1,535m2 of land

- Major Centre Zoning
- Prime location near the main street

For more information or to arrange an inspection, please contact our exclusive marketing agents, Reid Capp at 0419 719 580 or David C Smith at 0412 712 680.