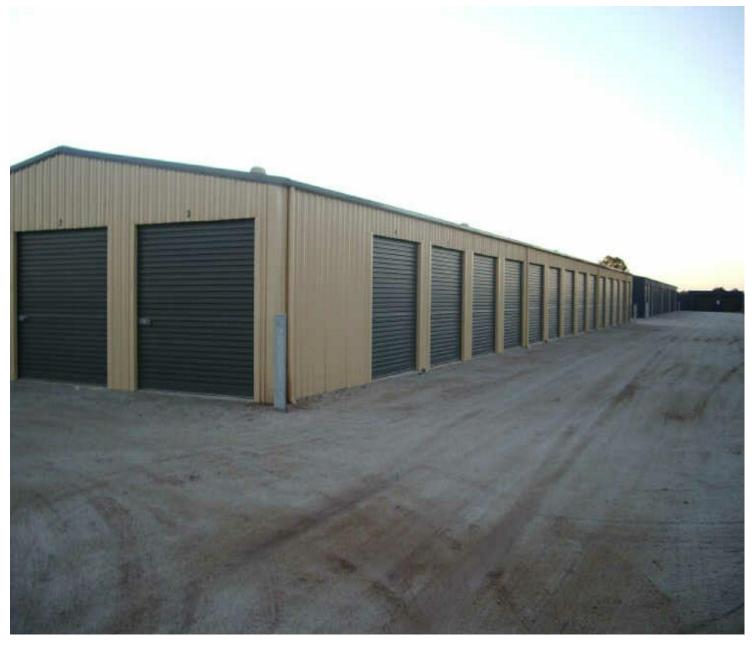

# Vic Storage - Secure Storage Solution

Locked behind fences and protected by 24 hour camera and swipe card entry, Vic Storage's Secure Storage Solution is tailor made to suit nearly any application.

#### Storage sheds available for hire

3m x 3m
 \$98.00 per calendar month
 3m x 4.5m
 \$127.00 per calendar month
 3m x 6m
 \$145.00 per calendar month
 3m x 9m
 \$240.00 per calendar month

Clean and Tidy Security Swipe Entry Hours of Entry - 6am to 9pm