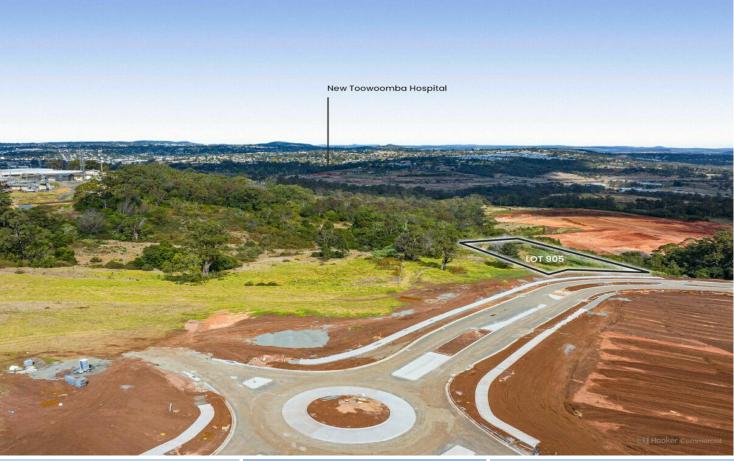

# Mount Kynoch, Proposed Lot 905/1-5 New England Highway

Exceptional Childcare/Residential Development site within Master planned community

On behalf of our valued client L J Hooker Commercial Toowoomba are pleased to present to the market for sale this rare freehold development Lot 905 at Habitat Mt Kynoch, 1-5 New England Highway, Mount Kynoch.

The proposed Lot 905 holds unique position on the main entrance road to the estate with the ability to develop the site with multiple uses in mind, Lot 905 presents an opportunity for the eventual purchaser to encapsulate multiple uses onsite and diversify their development outcomes.

-7614m<sup>2</sup> High Exposure Site located adjacent to Residential housing, future parkland and commercial amenity.

-Onsite customer base with 800+ New House lots proposed.

-Great end buyer amenities with Commercial gazette within walking distance.

-Medium Density Zoning with ability to develop other uses.

-Proposed to be Medium Density Housing and Childcare.

-Positioned within 5km of Toowoomba CBD, Toowoomba New Hospital and all major transport networks.