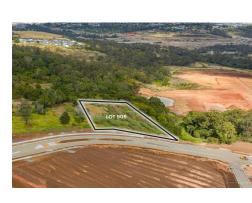

The proposed Lot 905 holds unique position on the main entrance road to the estate with the ability to develop the site with multiple uses in mind, Lot 905 presents an opportunity for the eventual purchaser to encapsulate multiple uses onsite and diversify their development outcomes.

-7614m<sup>2</sup> High Exposure Site located adjacent to Residential housing, future parkland and commercial amenity.

-Onsite customer base with 800+ New House lots proposed.

-Great end buyer amenities with Commercial gazette within walking distance.