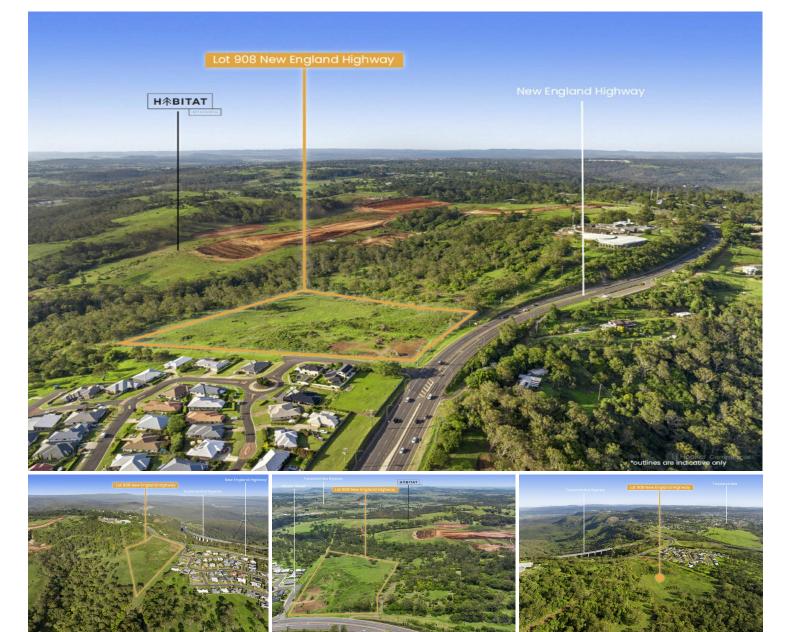

## Mount Kynoch, Lot 908/69-71 New England Highway

Large 3.86ha Residential Development Site in High Growth Corridor

On behalf of our valued client L J Hooker Toowoomba Commercial are pleased to present to the market for sale Proposed Lot 908 —69-71 New England Highway, Mount Kynoch.

- Striking 38,605m2 allotment boasting uninhibited exposure to The New England Highway
- Supported by favourable planning guidelines (see Town Planning Advice)
- Site has exposure to over 20,000+ passing vehicles daily along the New England Highway
- Over the past three years Toowoomba has seen a substantial growth in its population sitting around 2 —3 % per annum.