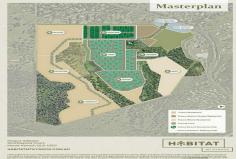

Located within the master planned Habitat Mt Kynoch community, Proposed Lot 906 holds a commanding corner at the intersection of Vue Habitat and the 800 + residential lots that are being developed onsite.