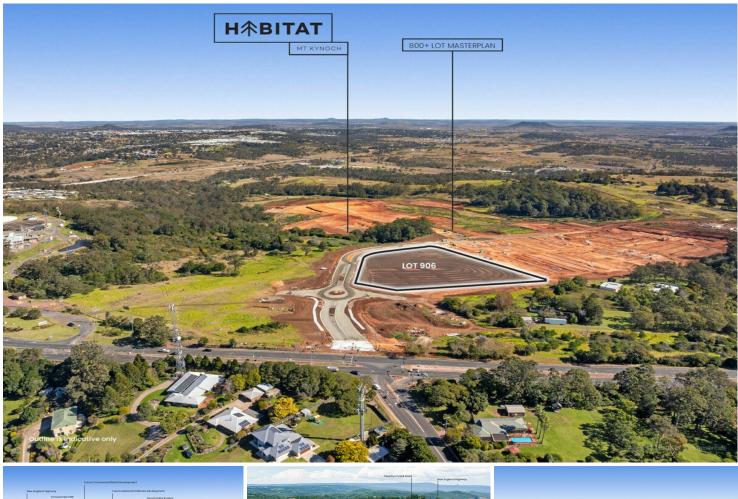

## Mount Kynoch, Lot 906/1-5 New England Highway

Lot 906, 1-5 New England Highway, Mount Kynoch

On behalf of our valued client L J Hooker Commercial Toowoomba are pleased to present to the market for sale this unique approved development site, Lot 906, 1-5 New England Highway, Mount Kynoch.

Located within the master planned Habitat Mt Kynoch community, Proposed Lot 906 holds a commanding corner at the intersection of Vue Habitat and the 800 + residential lots that are being developed onsite.

For Sale Contact Agent

Building Area 1sqm

Contact Christopher Stewart 0451 948 001 cstewart@ljht.com.au

Toowoomba (07) 4688 2222

**Disclaimer:** All information contained therein is gathered from relevant third parties sources. We cannot guarantee or give any warranty about the information provided. Interested parties must rely solely on their own enquiries. -Prominent 22,614m<sup>2</sup> site at entrance to Habitat Mt Kynoch residential subdivision