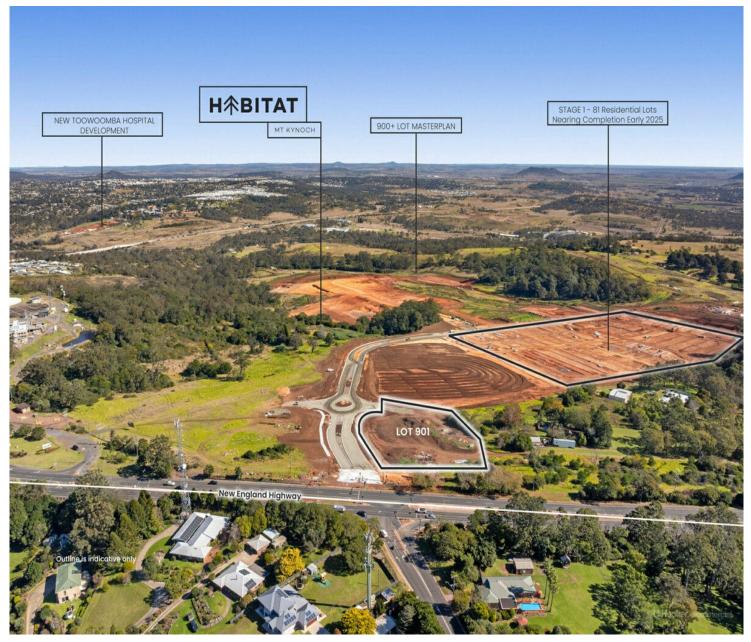

## Mount Kynoch, Lot 901/1-5 New England Highway

Rare and Exciting Opportunity —DA Approved Healthcare/Food Retail Site

L J Hooker Commercial Toowoomba is pleased to present to the market on behalf of our valued clients Lot 901/ 1-5 New England Highway, Mount Kynoch, a unique healthcare opportunity located on a major arterial road and acting as the entrance to a brand-new planned 900+ lot masterplan community that's currently under construction and moving through pre-sales

This 7,933m2 parcel of land is improved by a Development approval for 806m2 of Allied Health GFA, 962m2 of Indoor Sport and Recreation and 488m2 of QSR drive through sites, this site leverages its frontage to the new England highway and major upcoming infrastructure projects within 2km to be positioned as one of the best sites on the market in 2025.

For Sale

EOI Closed - Offers Being Reviewed

**Building Area** 193sqm

Contact Christopher Stewart 0451 948 001 cstewart@ljht.com.au

Toowoomba (07) 4688 2222

Key Features include:

- Development Application Approved by Toowoomba Regional Council. (MCUC/2023/5399)
- Approved Uses —Allied Health, Medical, Gym, Veterinary and Drive Through retail
- Located at main entrance to 900+ Lot master plan community.
- Total Land Area of 7,933m2 with 65m+ Frontage to New England Highway
- Total Approved Area of 2256m2 with 120 Carparks onsite
- 20,000+ Vehicle Movements per day past site with access to the site from all directions