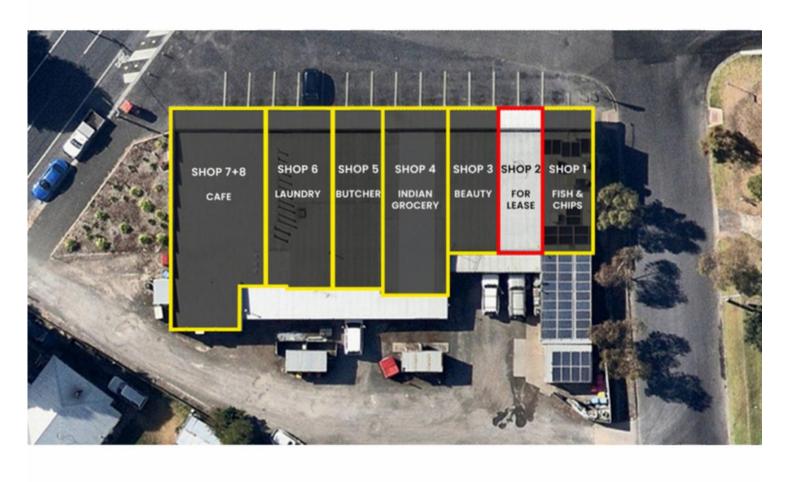

# Mount Gambier, Shop 2 and Shop 7/8/50 **Boandik Terrace**

SHOP 2 and SHOP 7/8 FOR LEASE —RETAIL PREMISES AT VERY REASOABLE PRICES

## SHOP 2

- Approx. 60 sq m
- Asking \$9500 pa + gst + Outgoings
- Previous use as an Office / Lots of car parking

## **SHOP 7/8**

- Recently trading as a Café with some infrastructure for Food Use in place subject to possession being granted
- Approx. Total area of 200 sq m inc rear store area and kitchen .
- Asking \$21,695 pa + gst + Outgoings
- Potential use —Office, Retail, Food/ Catering