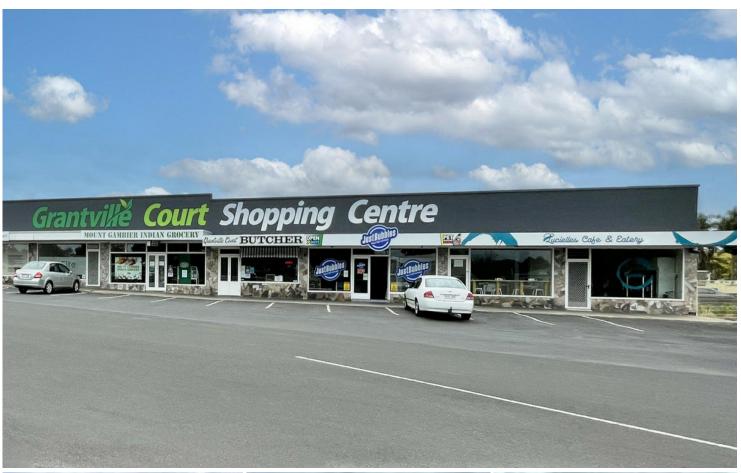

# Mount Gambier, Shop 2 and Shop 7/8/50 **Boandik Terrace**

SHOP 2 and SHOP 7/8 FOR LEASE —RETAIL PREMISES AT VERY REASOABLE PRICES

## SHOP 2

- Approx. 60 sq m
- Asking \$9500 pa + gst + Outgoings
- Previous use as an Office / Lots of car parking

## **SHOP 7/8**

- Recently trading as a Café with some infrastructure for Food Use in place subject to possession being granted
- Approx. Total area of 200 sq m inc rear store area and kitchen .
- Asking \$21,695 pa + gst + Outgoings
- Potential use —Office, Retail, Food/ Catering