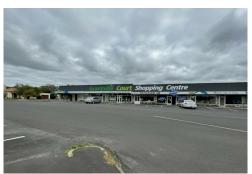

# Mount Gambier, Shop 2 and Shop 7/8/50 **Boandik Terrace**

SHOP 2 and SHOP 7/8 FOR LEASE —RETAIL PREMISES AT VERY REASOABLE PRICES

## SHOP 2

- Approx. 60 sq m
- Asking \$9500 pa + gst + Outgoings
- Previous use as an Office / Lots of car parking

## **SHOP 7/8**

- Recently trading as a Café with some infrastructure for Food Use in place subject to possession being granted
- Approx. Total area of 200 sq m inc rear store area and kitchen .
- Asking \$21,695 pa + gst + Outgoings
- Potential use —Office, Retail, Food/ Catering