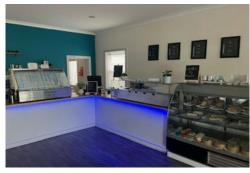

## **SHOP 7/8**

- Recently trading as a Café with some infrastructure for Food Use in place subject to possession being granted
- Approx. Total area of 200 sq m inc rear store area and kitchen .
- Asking \$21,695 pa + gst + Outgoings
- Potential use —Office, Retail, Food/ Catering