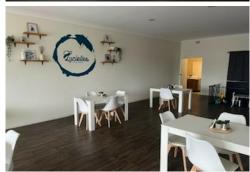

## **SHOP 7/8**

- Recently trading as a Café with some infrastructure for Food Use in place subject to possession being granted
- Approx. Total area of 200 sq m inc rear store area and kitchen .
- Asking \$21,695 pa + gst + Outgoings
- Potential use —Office, Retail, Food/ Catering