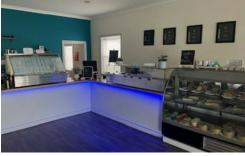

## SHOP 7/8

- Recently trading as a Café with some infrastructure for Food Use in place subject to

possession being granted

- Approx. Total area of 200 sq m inc rear store area and kitchen .
- Asking \$21,695 pa + gst + Outgoings
- Potential use --- Office , Retail, Food/ Catering