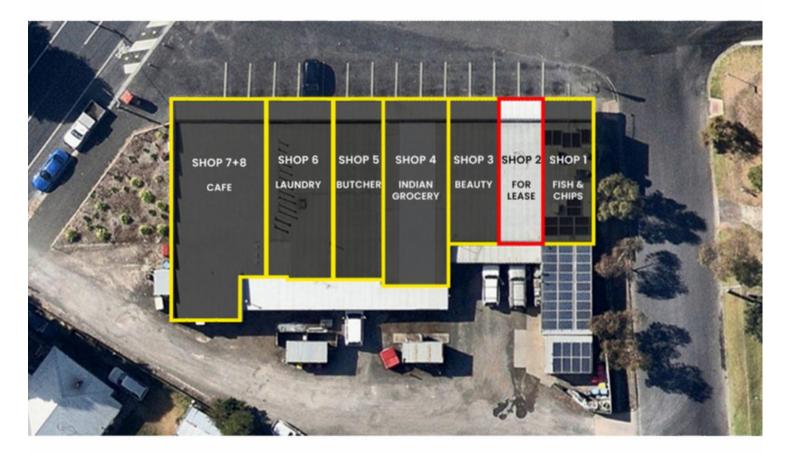

## Mount Gambier, Shop 2 and Shop 7/8/50 Boandik Terrace

SHOP 2 and SHOP 7/8 FOR LEASE — RETAIL PREMISES AT VERY REASOABLE PRICES

## SHOP 2

- Approx. 60 sq m
- Asking \$9500 pa + gst + Outgoings
- Previous use as an Office / Lots of car parking

## SHOP 7/8

- Recently trading as a Café with some infrastructure for Food Use in place subject to

possession being granted

- Approx. Total area of 200 sq m inc rear store area and kitchen .
- Asking \$21,695 pa + gst + Outgoings
- Potential use --- Office , Retail, Food/ Catering