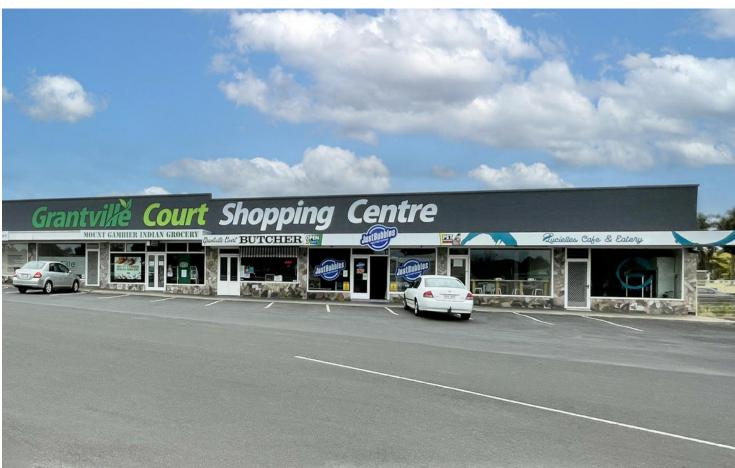

## Mount Gambier, Shop 2 and Shop 7/8/50 Boandik Terrace

SHOP 2 and SHOP 7/8 FOR LEASE — RETAIL PREMISES AT VERY REASOABLE PRICES

## SHOP 2

- Approx. 60 sq m
- Asking \$9500 pa + gst + Outgoings
- Previous use as an Office / Lots of car parking

## SHOP 7/8

- Recently trading as a Café with some infrastructure for Food Use in place subject to

possession being granted

- Approx. Total area of 200 sq m inc rear store area and kitchen .
- Asking \$21,695 pa + gst + Outgoings
- Potential use --- Office , Retail, Food/ Catering