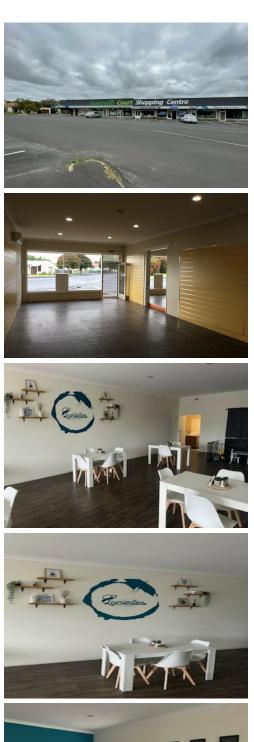

## Mount Gambier, Shop 2 and Shop 7/8/50 Boandik Terrace

SHOP 2 and SHOP 7/8 FOR LEASE — RETAIL PREMISES AT VERY REASOABLE PRICES

## SHOP 2

- Approx. 60 sq m
- Asking \$9500 pa + gst + Outgoings
- Previous use as an Office / Lots of car parking

## SHOP 7/8

- Recently trading as a Café with some infrastructure for Food Use in place subject to

possession being granted

- Approx. Total area of 200 sq m inc rear store area and kitchen .
- Asking \$21,695 pa + gst + Outgoings
- Potential use --- Office , Retail, Food/ Catering