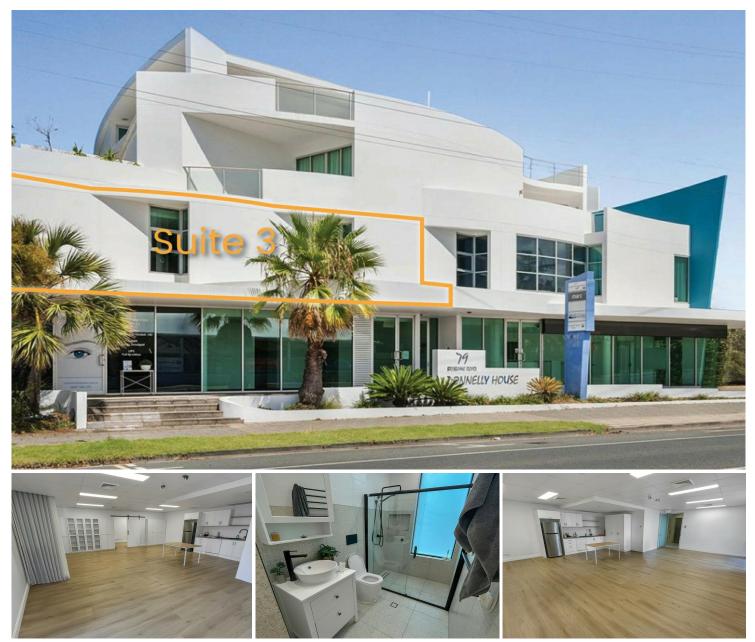

## Mooloolaba, 79 Brisbane Road

High-Exposure Mooloolaba Space — Retail, Office or Medical

LJ Hooker Commercial Sunshine Coast are proud to present to the market Suite 3, 79 Brisbane Road, Mooloolaba —an outstanding opportunity to secure a versatile commercial space in one of the Sunshine Coast's busiest precincts.

Positioned on the first floor with lift access, this well-presented tenancy offers excellent exposure to Brisbane Road and a flexible open-plan layout to suit a wide range of businesses —whether you're in retail, office, or medical.

Key Features:

- Generous open-plan layout with great natural light
- Well-equipped kitchenette for staff convenience
- Stylish modern bathroom with shower and toilet

- Separate rear storage room for added functionality
- Expansive veranda —ideal for signage or outdoor use
- 2 exclusive-use car parks
- Excellent frontage and signage potential on high-traffic Brisbane Road
- Easy access via lift to the first floor