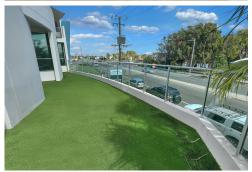

- Separate rear storage room for added functionality
- Expansive veranda —ideal for signage or outdoor use
- 2 exclusive-use car parks
- Excellent frontage and signage potential on high-traffic Brisbane Road
- Easy access via lift to the first floor