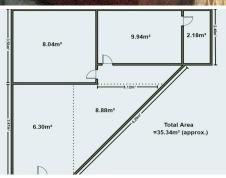

## LJ Hooker Commercial

For Lease Contact Agent

**Building Area** 35sqm

Contact Darren Zammit 0404 083 445

darren.zammit@ljhooker.com.au

Macarthur (02) 4620 6111

### **More About this Property**

| Property ID   | JUQGVV  |
|---------------|---------|
| Property Type | Offices |
| Building Area | 35 m2   |