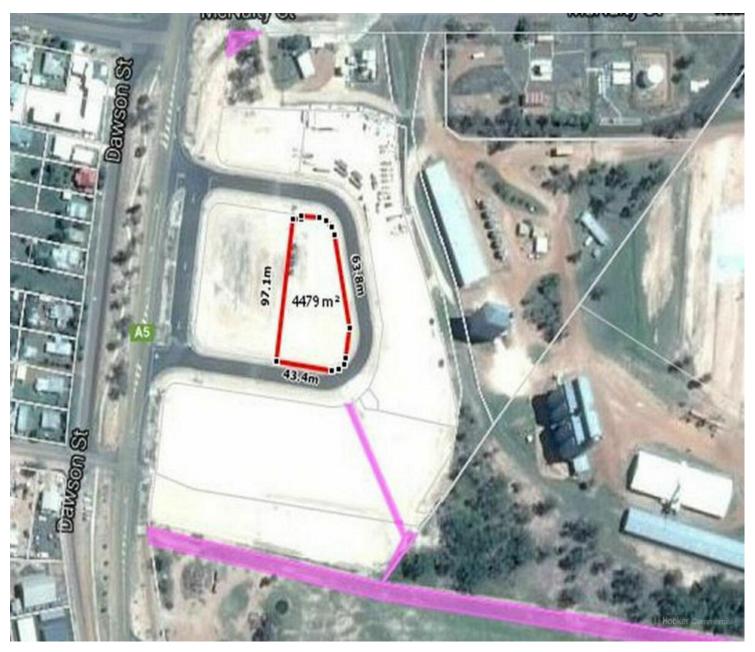

## Major Industrial Site Leichhardt Highway Miles

High profile location in new subdivision on the Leichardt Highway. This site has a number of uses and available now.

- \*Site area 4,479\*square meters
- \*Zoned "Industry"
- \*High visibility
- \*Level one compaction.
- \*Underground power.
- \*Kerb and channel.
- \*Connected to town water.
- \*Connected to town sewer.
- \*Stormwater and sewer manhole facilities.
- \*Telstra and NBN conduit laid.

Toowoomba (07) 4688 2222 \*Street lighting.

For further information please contact Shane Kennett of LJ Hooker Commercial on 0407 161 513.

## **More About this Property**

| Property ID   | XHSG6F           |
|---------------|------------------|
| Property Type | Land/Development |
| Building Area | 1 m²             |
| Land Area     | 4479 m²          |