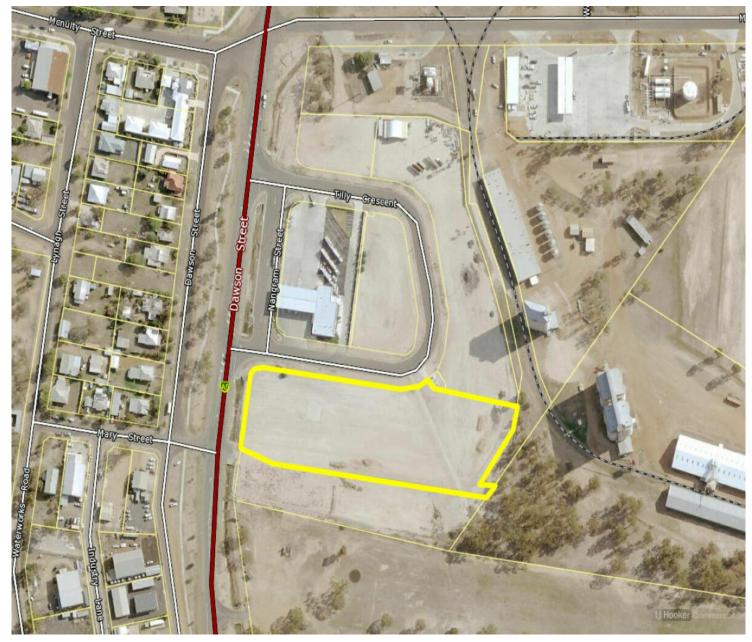

## Major Industrial Site Leichhardt Highway Miles

High profile location in new subdivision on the Leichhardt Highway. This site has a number of uses and is available now.

- \*Total area -15,190m2
- \*Leichhardt highway frontage
- \*LOT 3 is DA approved for industry
- \*Approved Industrial shed on frontage to Leichhardt highway 15M\*30M
- \*Approved IGLOO site middle of the block 12M\*7M
- \*Dual driveways approved by Council from Tilly Crescent
- \*The development has approved truck dual entrances in and out of the industrial park
- \*The internal street is extra wide to cater for trucks
- \*Water bore not included on the block
- \*Level one compaction
- \*Underground power

### **More About this Property**

| Property ID   | TDBG6F           |   |
|---------------|------------------|---|
| Property Type | Land/Development | _ |
| Building Area | 1 m²             | _ |
| Land Area     | 15200 m²         | _ |