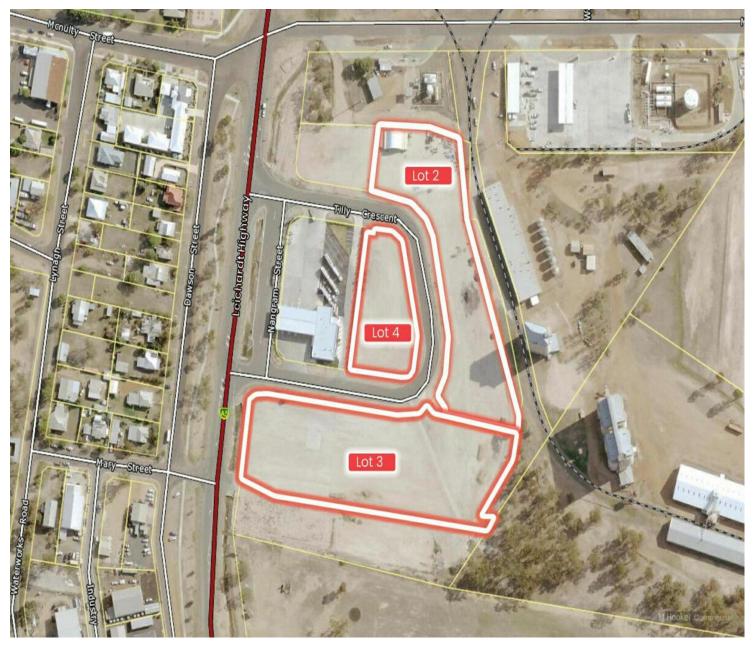

## Miles, Lot 2, 3 & 4 Tilly Crescent

LOT 2: 10,490m2 DA for storage Dual drive entrance

LOT 3: 15,1901m2 Frontage to Leichhardt Highway DA for Industry Approval for 450M2 industrial shed (30M\*15M)and Igloo site Dual driveway entrance Water bore not included on the sites

LOT 4: 4,479m2 DA for Industry Dual driveway entrance Great drive through block behind servo

Ready to SELL! Infrastructure credits available on each block

Contact Shane Kennett of LJ Hooker Commercial Toowoomba.