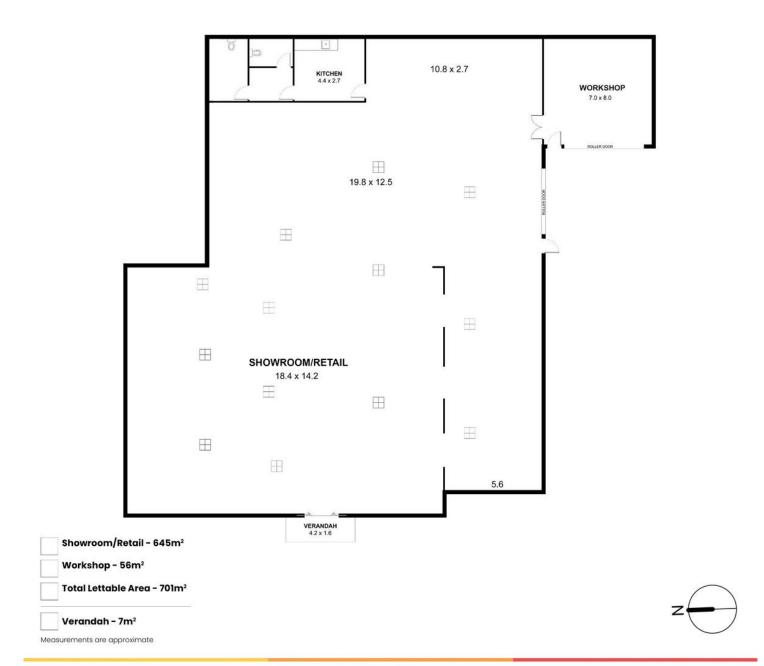

#### Key features:

- 701 sqm\*
- Exposure to 30,000\* vehicles per day
- Ample off street parking
- 42m\* frontage to Sir Donald Bradman Drive

## LJ Hooker Commercial

For Lease Contact Agent

**Building Area** 701sqm

Contact Mario Bonomi 0412 080 993

mario.bonomi@ljhcommercialadelaide.com.au

John Zavos 0414 229 211

john.zavos@ljhcommercialadelaide.com.au

RLA 231 015

| Property ID   | 8D7H94                |
|---------------|-----------------------|
| Property Type | Showrooms/Bulky Goods |
| Building Area | 701 m2                |

Mario Bonomi 0412 080 993