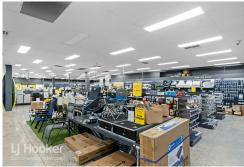

### Prime High Exposure Corner Site

LJ Hooker Commercial Adelaide are proud to present 37 Sir Donald Bradman Drive, Mile End South to the market for Lease.

The property presents a rare opportunity to operate in a prime inner-west location 2km\* from the CBD and in close proximity to Bunnings Warehouse, Adelaide Airport and the Mile End Homemaker Centre.

#### Key features:

- 701 sqm\*
- Exposure to 30,000\* vehicles per day
- Ample off street parking
- 42m\* frontage to Sir Donald Bradman Drive