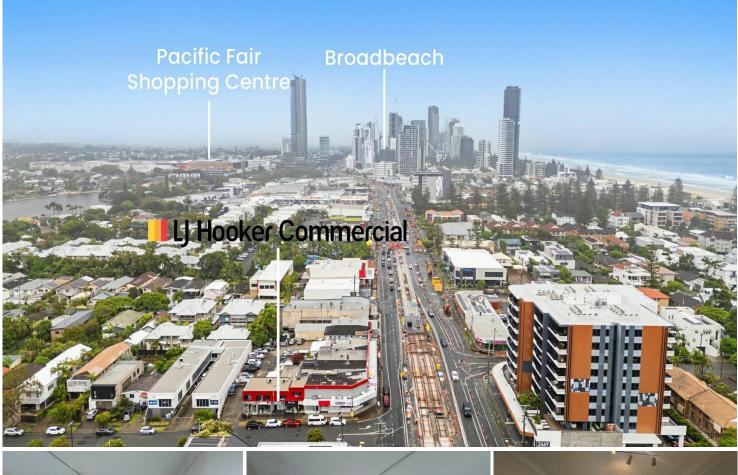

## Mermaid Beach, Shop 1/2462 Gold Coast Highway

**Ground Floor Space** 

Discover this opportunity to establish your business on the bustling Gold Coast Highway. This 28m2 commercial space in Mermaid Beach offers a foot in the door. Known for its vibrant community and proximity to the beach, this location is perfect for businesses aiming to engage locals and tourists.

Mermaid Beach features an eclectic mix of retail, dining, and leisure options, ensuring your business is in good company.

Secure your spot in this thriving area now.

Contact Jack Young on 0404 035 871 to arrange your inspection