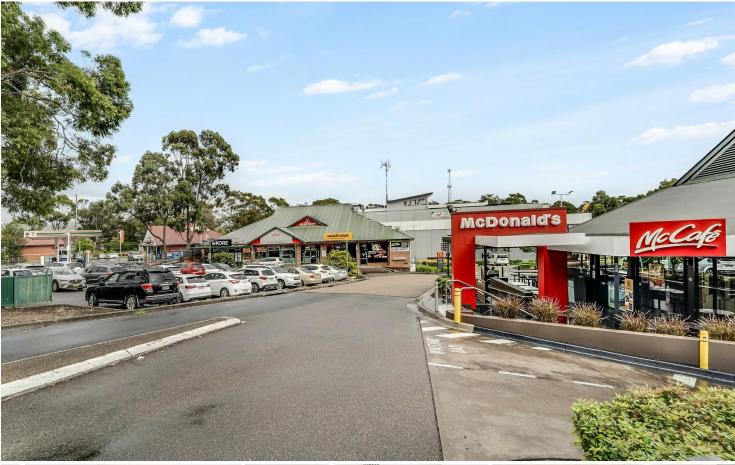

## **Menai, 1/239 Alison Crescent** Rare Opportunity Set in High Exposure Location - Approx 175sqm

Unlock endless potential with this exceptional retail space, strategically positioned at the entrance of Menai Central. Spanning approximately 175sqm, this high-exposure shop boasts a huge shop front, ensuring maximum visibility to the constant stream of customers frequenting this thriving shopping hub. Whether you're launching a new venture or expanding your brand, this prime location offers the perfect foundation for success. With ample foot traffic and a dedicated customer car park with 29 spaces, accessibility is seamless for both customers and staff. Nestled amongst high-profile anchor tenants such as McDonald's, 7-Eleven, and Woolworths, this sought-after position guarantees an established customer base and consistent trade opportunities. Capitalize on the strong retail presence and vibrant shopping atmosphere to take your business to new heights. Don't miss this rare leasing opportunity in one of Menai's most dynamic retail destinations. Secure your place in this high-traffic precinct and turn your vision into reality. Enquire today!

## Key Features:

- 175sqm retail space with huge shop front
- Unbeatable exposure at Menai Central's entrance
- Potential for retail, restaurant or office space + so much more
- Ample foot traffic in a bustling retail precinct
- 29 customer car spaces for convenience
- Surrounded by anchor tenants including McDonald's, 7-Eleven & Woolworths
- Endless potential to grow your business
- High-exposure location in a thriving commercial hub
- Available now —secure this prime space today!