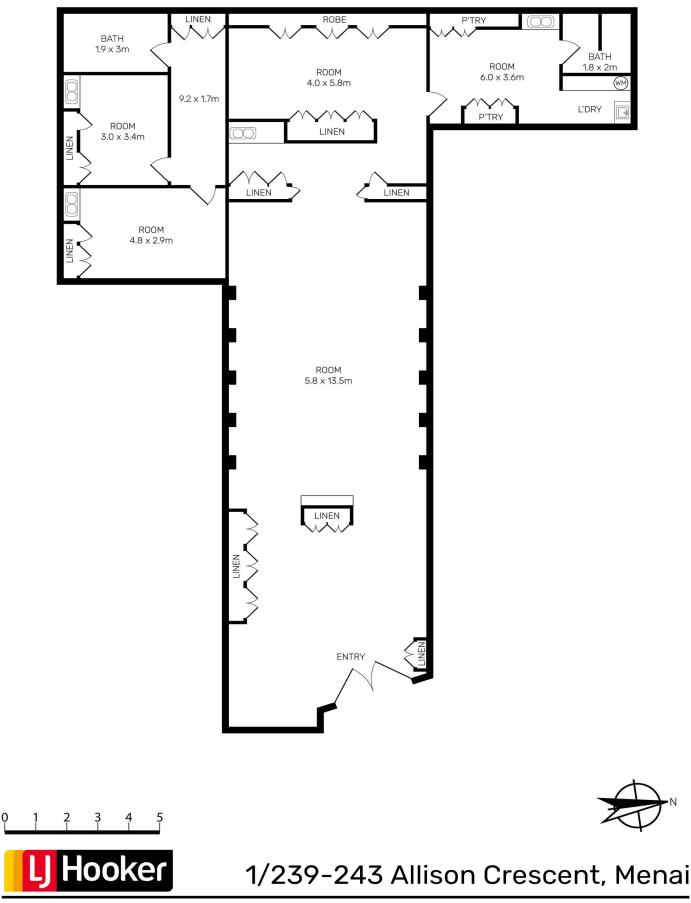

## **Menai, 1/239 Alison Crescent** Rare Opportunity Set in High Exposure Location - Approx 175sqm

Unlock endless potential with this exceptional retail space, strategically positioned at the entrance of Menai Central. Spanning approximately 175sqm, this high-exposure shop boasts a huge shop front, ensuring maximum visibility to the constant stream of customers frequenting this thriving shopping hub. Whether you're launching a new venture or expanding your brand, this prime location offers the perfect foundation for success. With ample foot traffic and a dedicated customer car park with 29 spaces, accessibility is seamless for both customers and staff. Nestled amongst high-profile anchor tenants such as McDonald's, 7-Eleven, and Woolworths, this sought-after position guarantees an established customer base and consistent trade opportunities. Capitalize on the strong retail presence and vibrant shopping atmosphere to take your business to new heights. Don't miss this rare leasing opportunity in one of Menai's most dynamic retail destinations. Secure your place in this high-traffic precinct and turn your vision into reality. Enquire today!

For Lease \$166,250 + GST pa

Building Area 175sqm

## Key Features:

- 175sqm retail space with huge shop front
- Unbeatable exposure at Menai Central's entrance
- Potential for retail, restaurant or office space + so much more
- Ample foot traffic in a bustling retail precinct
- 29 customer car spaces for convenience
- Surrounded by anchor tenants including McDonald's, 7-Eleven & Woolworths
- Endless potential to grow your business
- High-exposure location in a thriving commercial hub
- Available now —secure this prime space today!

## More About this Property

| Property ID   | 1E65FAE |
|---------------|---------|
| Property Type | Retail  |
| Building Area | 175 m2  |

Lush Pillay 0407 121 573 Principal & Director | lush.pillay@ljhooker.com.au