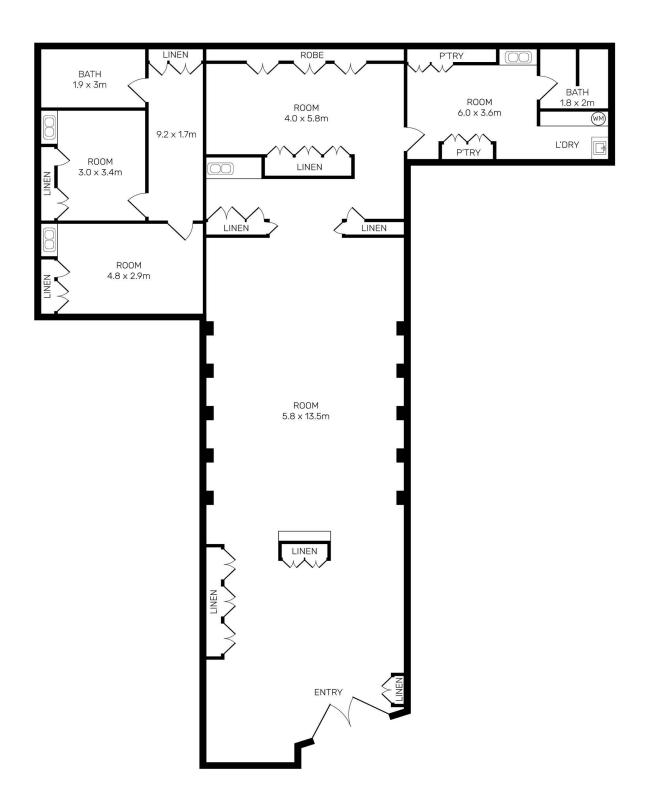

# Rare Opportunity Set in High Exposure Location - Approx 175sqm

Unlock endless potential with this exceptional retail space, strategically positioned at the entrance of Menai Central. Spanning approximately 175sqm, this high-exposure shop boasts a huge shop front, ensuring maximum visibility to the constant stream of customers frequenting this thriving shopping hub. Whether you're launching a new venture or expanding your brand, this prime location offers the perfect foundation for success. With ample foot traffic and a dedicated customer car park with 29 spaces, accessibility is seamless for both customers and staff. Nestled amongst high-profile anchor tenants such as McDonald's, 7-Eleven, and Woolworths, this sought-after position guarantees an established customer base and consistent trade opportunities. Capitalize on the strong retail presence and vibrant shopping atmosphere to take your business to new heights. Don't miss this rare leasing opportunity in one of Menai's most dynamic retail destinations. Secure your place in this high-traffic precinct and turn your vision into reality. Enquire today!

### Key Features:

- 175sqm retail space with huge shop front
- Unbeatable exposure at Menai Central's entrance
- Potential for retail, restaurant or office space + so much more
- Ample foot traffic in a bustling retail precinct
- 29 customer car spaces for convenience
- Surrounded by anchor tenants including McDonald's, 7-Eleven & Woolworths
- Endless potential to grow your business
- High-exposure location in a thriving commercial hub
- Available now —secure this prime space today!