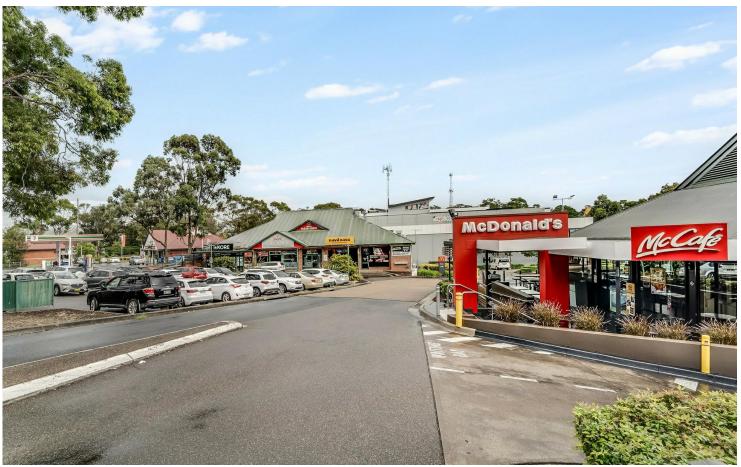

# Rare Opportunity Set in High Exposure Location - Approx 175sqm

Unlock endless potential with this exceptional retail space, strategically positioned at the entrance of Menai Central. Spanning approximately 175sqm, this high-exposure shop boasts a huge shop front, ensuring maximum visibility to the constant stream of customers frequenting this thriving shopping hub. Whether you're launching a new venture or expanding your brand, this prime location offers the perfect foundation for success. With ample foot traffic and a dedicated customer car park with 29 spaces, accessibility is seamless for both customers and staff. Nestled amongst high-profile anchor tenants such as McDonald's, 7-Eleven, and Woolworths, this sought-after position guarantees an established customer base and consistent trade opportunities. Capitalize on the strong retail presence and vibrant shopping atmosphere to take your business to new heights. Don't miss this rare leasing opportunity in one of Menai's most dynamic retail destinations. Secure your place in this high-traffic precinct and turn your vision into reality. Enquire today!

### Key Features:

- 175sqm retail space with huge shop front
- Unbeatable exposure at Menai Central's entrance
- Potential for retail, restaurant or office space + so much more
- Ample foot traffic in a bustling retail precinct
- 29 customer car spaces for convenience
- Surrounded by anchor tenants including McDonald's, 7-Eleven & Woolworths
- Endless potential to grow your business
- High-exposure location in a thriving commercial hub
- Available now —secure this prime space today!