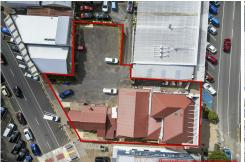

One of the standout features of this property is its ample parking space, providing convenient access for tenants and clients alike. The large car park is a rare asset in the middle of the town centre, enhancing the property's appeal and practicality.

What sets this building apart is its strategic location, offering accessibility from two streets.

For Sale
By Negotiation

**Building Area** 592sqm