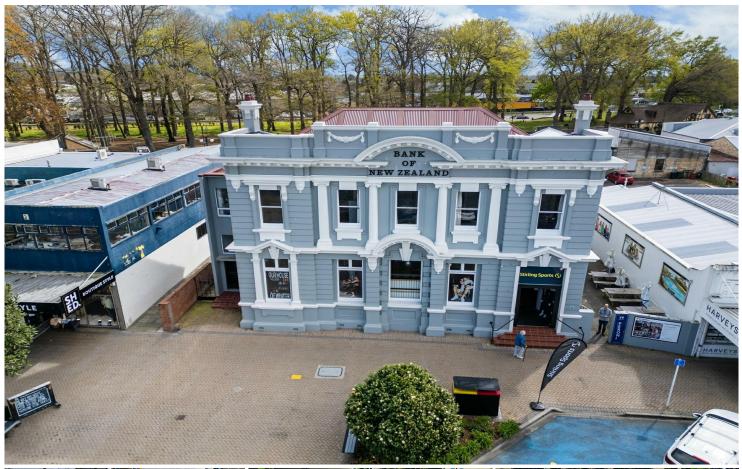

## Iconic Building For Sale- Matamata

Welcome to the epitome of timeless elegance and structural resilience - the iconic building in Matamata, a true masterpiece steeped in history. Built in the 1920s, this architectural gem has been meticulously upgraded to ensure both its historical charm and modern functionality. The recent seismic strengthening measures, boasting an impressive 67% NBS rating, speak volumes about the commitment to safety and longevity. Spanning a generous 592 square meters of rental floor area, this versatile property is poised to accommodate up to four tenancies, making it an ideal investment opportunity for businesses seeking a distinguished address. The layout is thoughtfully designed to offer flexibility while preserving the building's unique character. Currently the tenancies are retail, hospitality and accommodation potential.

What sets this building apart is its strategic location, offering accessibility from two streets.

For Sale
By Negotiation

**Building Area** 592sqm