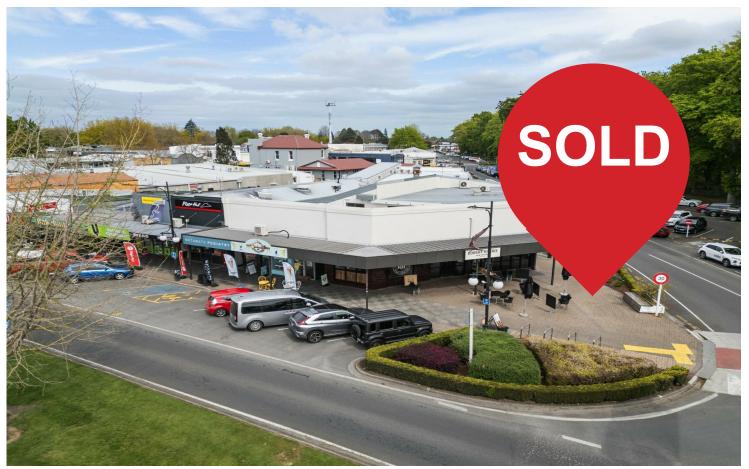

## Matamata, 47 Broadway

Prime Corner Location - Matamata

Boasting a generous land area of 480 sqm (more or less), this versatile commercial space offers an ideal opportunity for investors looking to establish a presence in a thriving Matamata town on Broadway.

Situated in the heart of Matamata at 47 Broadway, on a corner site, this property benefits from high foot traffic and visibility, making it a perfect spot for retail, food, or service-oriented businesses.

If you are looking to expand your current portfolio, this property ticks a lot of boxes with multiple tenancies and a long term anchor tenant being Robert Harris Cafe. There are three retail spaces on the ground floor and two office spaces upstairs with lift and stairway access. This makes it a valuable addition to your portfolio.