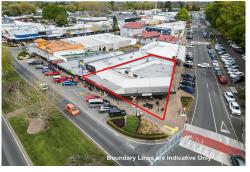

## Matamata, 47 Broadway

Prime Corner Location - Matamata

Boasting a generous land area of 480 sqm (more or less), this versatile commercial space offers an ideal opportunity for investors looking to establish a presence in a thriving Matamata town on Broadway.

## **More About this Property**

| Property ID   | KQJHR1 |
|---------------|--------|
| Property Type | Retail |
| Building Area | 618 m² |
| Land Area     | 480 m² |

**Licensed Real Estate Agents (REAA2008)** 