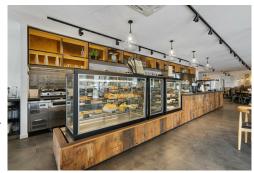

If you are looking to expand your current portfolio, this property ticks a lot of boxes with multiple tenancies and a long term anchor tenant being Robert Harris Cafe. There are three retail spaces on the ground floor and two office spaces upstairs with lift and stairway access. This makes it a valuable addition to your portfolio.