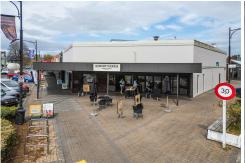

Situated in the heart of Matamata at 47 Broadway, on a corner site, this property benefits from high foot traffic and visibility, making it a perfect spot for retail, food, or service-oriented businesses.

If you are looking to expand your current portfolio, this property ticks a lot of boxes with multiple tenancies and a long term anchor tenant being Robert Harris Cafe. There are three retail spaces on the ground floor and two office spaces upstairs with lift and stairway access. This makes it a valuable addition to your portfolio.