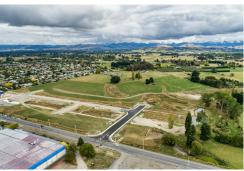

## Masterton, POPLARS/72 Ngaumutawa Road

Poplars Business Park

TITLES NOW ISSUED IN STAGE 3!

Act swiftly to join the list of successful businesses looking to relocate and reside in this timely industrial business development, with Stages 1 and 2 now sold out. Stage 3 titles are out and services ready to go at the boundary.

With very little industrial land available north of the Waingawa bridge in Masterton, combined with being situated on the high profile Masterton bypass (Ngaumutawa Road), this is a sought-after location.

On offer are 5 sites ranging from 2,005m2 to 8,040m2 of Industrially Zoned land.

**For Sale** 

Negotiation

**Building Area** 

2,005-8,040sqm

Contact

**David McHattie** 

021 447 041