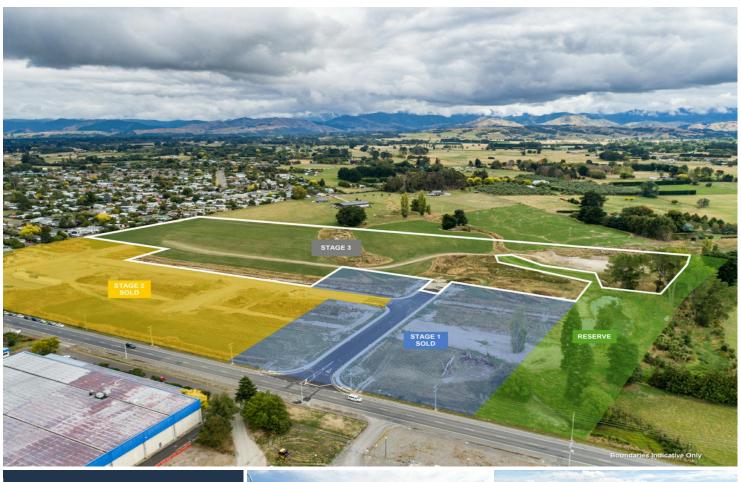

## Masterton, POPLARS/72 Ngaumutawa Road

Poplars Business Park

TITLES NOW ISSUED IN STAGE 3!

Act swiftly to join the list of successful businesses looking to relocate and reside in this timely industrial business development, with Stages 1 and 2 now sold out. Stage 3 titles are out and services ready to go at the boundary.

With very little industrial land available north of the Waingawa bridge in Masterton, combined with being situated on the high profile Masterton bypass (Ngaumutawa Road), this is a sought-after location.

On offer are 5 sites ranging from 2,005m2 to 8,040m2 of Industrially Zoned land.

**For Sale** 

Negotiation

**Building Area** 

2,005-8,040sqm

Contact

**David McHattie** 

021 447 041