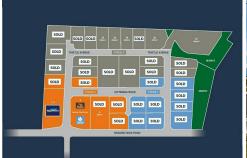

## Masterton, POPLARS/72 Ngaumutawa Road

Poplars Business Park

TITLES NOW ISSUED IN STAGE 3!

Act swiftly to join the list of successful businesses looking to relocate and reside in this timely industrial business development, with Stages 1 and 2 now sold out. Stage 3 titles are out and services ready to go at the boundary.

On offer are 5 sites ranging from 2,005m2 to 8,040m2 of Industrially Zoned land.

**For Sale** 

Negotiation

**Building Area** 

2,005-8,040sqm

Contact

**David McHattie** 

021 447 041