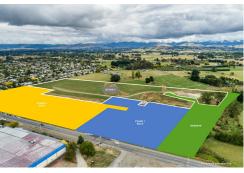

On offer are 5 sites ranging from 2,005m2 to 8,040m2 of Industrially Zoned land.

**For Sale** 

Negotiation

**Building Area** 

2,005-8,040sqm

Contact

**David McHattie** 

021 447 041