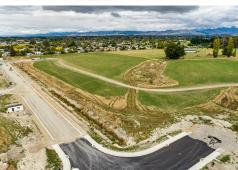

## Masterton, POPLARS/72 Ngaumutawa Road

Poplars Business Park

TITLES NOW ISSUED IN STAGE 3!

Act swiftly to join the list of successful businesses looking to relocate and reside in this timely industrial business development, with Stages 1 and 2 now sold out. Stage 3 titles are out and services ready to go at the boundary.

With very little industrial land available north of the Waingawa bridge in Masterton, combined with being situated on the high profile Masterton bypass (Ngaumutawa Road), this is a sought-after location.

On offer are 5 sites ranging from 2,005m2 to 8,040m2 of Industrially Zoned land.

**For Sale** 

Negotiation

**Building Area** 

2,005-8,040sqm

Contact

**David McHattie** 

021 447 041