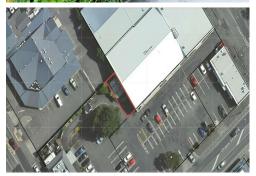

# INVESTMENT OPPORTUNITY - STORAGE or DEVELOPMENT

Here we have a 29m2 (approx.) garage on a 98m2 (more or less) parcel of land in the heart of the Central Business District. Current Lease Agreement in place until June 2024 with a one year right of renewal.

# **More About this Property**

| Property ID   | Y61GES           |
|---------------|------------------|
| Property Type | Land/Development |
| Building Area | 29-29 m²         |
| Land Area     | 98 m²            |