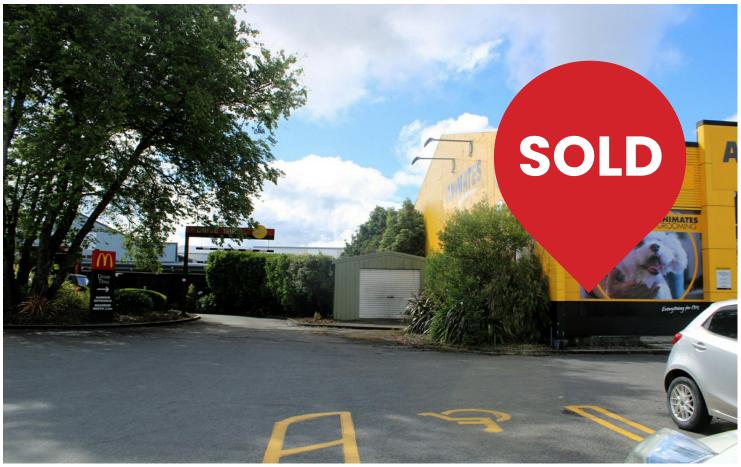

# INVESTMENT OPPORTUNITY - STORAGE or DEVELOPMENT

Here we have a 29m2 (approx.) garage on a 98m2 (more or less) parcel of land in the heart of the Central Business District. Current Lease Agreement in place until June 2024 with a one year right of renewal.

With McDonalds and Animates currently on either side of this Freehold property - zoned commercial/industrial, this could be a great wee asset to landbank.