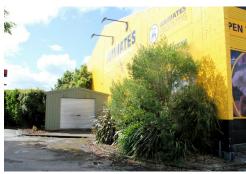

# INVESTMENT OPPORTUNITY - STORAGE or DEVELOPMENT

Here we have a 29m2 (approx.) garage on a 98m2 (more or less) parcel of land in the heart of the Central Business District. Current Lease Agreement in place until June 2024 with a one year right of renewal.

With McDonalds and Animates currently on either side of this Freehold property - zoned commercial/industrial, this could be a great wee asset to landbank.