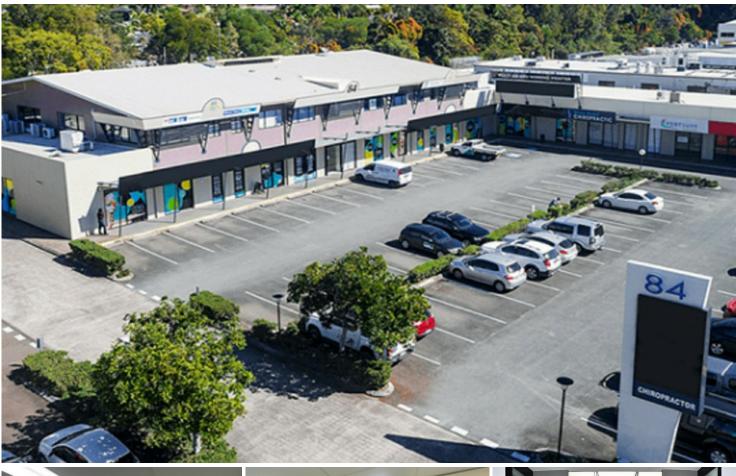

## Maroochydore, 9/84 Wises Road

Multiple Office & Retail Spaces for Lease — High-Exposure Maroochydore Locations

LJ Hooker Commercial Sunshine Coast presents a selection of prime commercial spaces available for lease in Maroochydore's thriving business precinct. These properties all benefit from high-traffic exposure, ample on-site parking, and proximity to major amenities such as Sunshine Plaza and the Sunshine Motorway. Flexible leasing options are available to suit various business needs.

# LJ Hooker Commercial

For Lease Contact Agent

Building Area 131sqm

Contact David C Smith 0412 712 680 davidcsmith@ljhsc.com.au

Reid Capp 0419 719 580 rcapp@ljhsc.com.au

Sunshine Coast (07) 5409 4888

**Disclaimer:** All information contained therein is gathered from relevant third parties sources. We cannot guarantee or give any warranty about the information provided. Interested parties must rely solely on their own enquiries. Professional office space with modern fit-out Suite 3, 94 Wises Road —216 SQM

## More About this Property

| Property ID   | 9QHZK   |
|---------------|---------|
| Property Type | Offices |
| Building Area | 131 m2  |