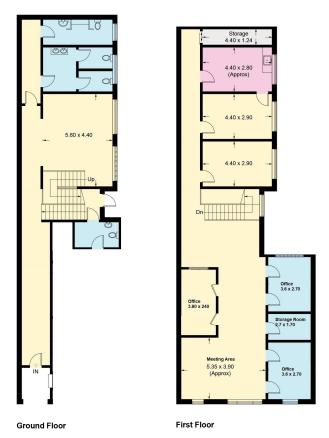

## 416, High Street, Maitland

Illustration for identification purposes only, measurements are approximate, not to scale. floorplansUsketch.com © (ID590600)