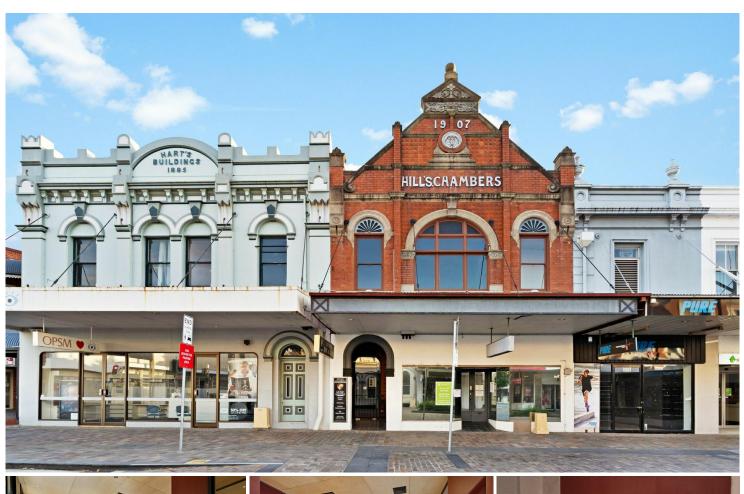

# Maitland, 1/416 High Street

### ONE OF A KIND STUNNING BUILDING!

The Hills Chambers Building has been a wonderful home for quality tenants over the years and now comes your opportunity to move into this sensational space - and for the right individual or company, we're happy to consider incentives to suit!

The architecturally designed and constructed interior (circa 190sqm) is a fitting outcome for such a grand building. The building was originally built in 1907 and completely modified and refurbished inside in 2010 by Mark Dawson providing to reflect what it is today.