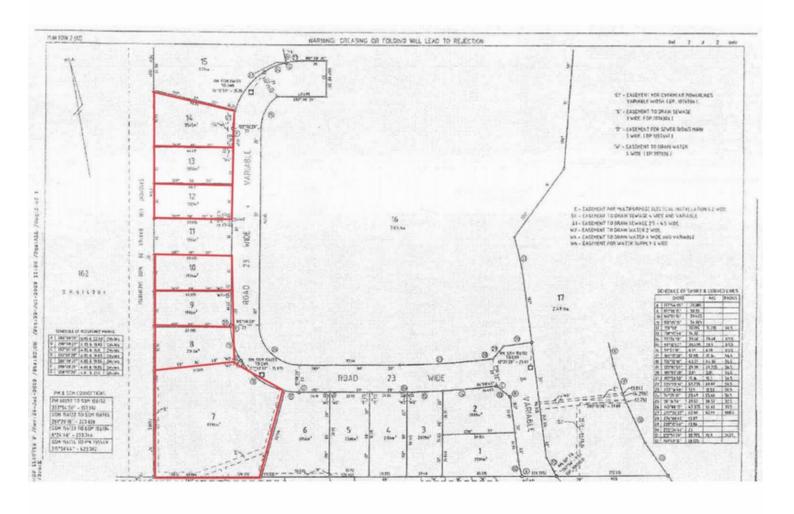

Of the five lots, there are two and three adjoining lots respectively in two parcels creating one 4,037m2 parcel and one 6,396m2 parcel, each with separate title.

The lots are summarised as follows:

17 Centra Park Street (Lot 8) Area- 2,142m2

19 Centra Park Street (Lot 9) Area-1,895m2 Total: 4,037m2

25 Centra Park Street (Lot 12) Area-1,921m2

27 Centra Park Street (Lot 13) Area- 1,930m2

29 Centra Park Street (Lot 14) Area-2,545m2 Total: 6,396m2

- \* Well located in popular industrial estate
- Conveniently positioned to Macksville CBD
- \* Rectangular in shape and level
- \* Lot sizes to suit all enquiries
- \* Some of the last remaining industrial land on the Coffs Coast