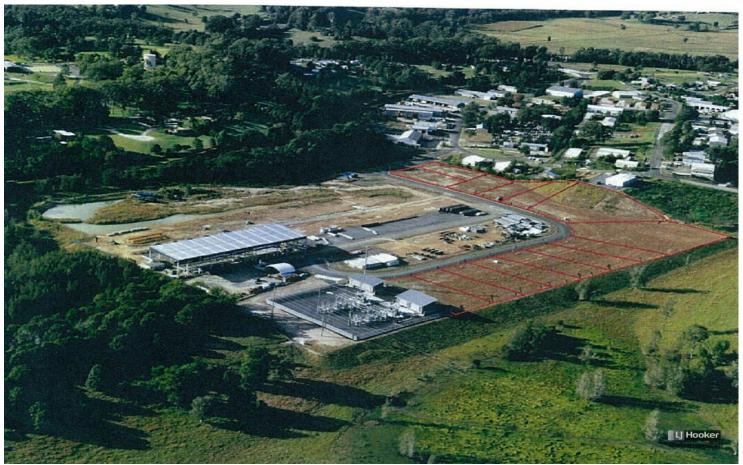

## FULLY SERVICED PRIME INDUSTRIAL LOTS FOR IMMEDIATE SALE

This offering comprises five separate industrial allotments situated in popular Macksville Industrial Estate, only 4kms from the CBD and 56kms from Coffs Harbour.

Of the five lots, there are two and three adjoining lots respectively in two parcels creating one 4,037m2 parcel and one 6,396m2 parcel, each with separate title.

The lots are summarised as follows:

17 Centra Park Street (Lot 8) Area- 2,142m2

19 Centra Park Street (Lot 9) Area-1,895m2 Total: 4,037m2

25 Centra Park Street (Lot 12) Area-1,921m2

27 Centra Park Street (Lot 13) Area- 1,930m2

29 Centra Park Street (Lot 14) Area-2,545m2 Total: 6,396m2

- \* Well located in popular industrial estate
- Conveniently positioned to Macksville CBD
- \* Rectangular in shape and level
- \* Lot sizes to suit all enquiries
- \* Some of the last remaining industrial land on the Coffs Coast