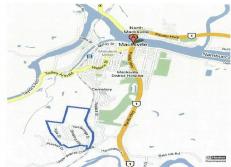

## FULLY SERVICED PRIME INDUSTRIAL LOTS FOR IMMEDIATE SALE

This offering comprises five separate industrial allotments situated in popular Macksville Industrial Estate, only 4kms from the CBD and 56kms from Coffs Harbour.