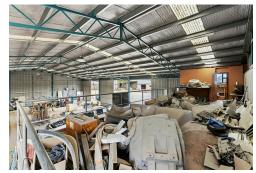

### Building 2 - CORRUGATED IRON BUILDING - ROADSIDE

This building is approx 180 sqm and was previously utilized as a storage facility. The

For Lease Negotiation

### Stephanie Georgalli

021 744 452 stephanie@ljhwanaka.co.nz

LJ Hooker Wanaka 03 443 1822

Lakes Realty Limited

interior boasts a sturdy concrete floor and is equipped with power. Additionally, the property offers approx four parking spaces.

#### Building 3 - WORKSHOP SPACE

This building is approx 170 sqm and is currently utilized for storage purposes. The area is secured by a large sliding door. The building has a concrete floor. It has water and power connections to meet your operational needs. There are four dedicated parking spaces available.