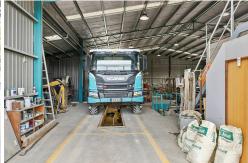

#### Building 3 - WORKSHOP SPACE

This building is approx 170 sqm and is currently utilized for storage purposes. The area is secured by a large sliding door. The building has a concrete floor. It has water and power connections to meet your operational needs. There are four dedicated parking spaces available.