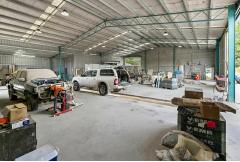

#### **Building 1 - MAIN BUILDING**

This spacious building spans approx 500 sqm and offers a reception area, along with two small offices, a staff room, two toilets, a shower and several mechanical pits. Additionally, it provides ample parking space with approximately 15 carparks. The lease terms are plus GST and OPEX charges and any proposed activities would require approval from the owner.