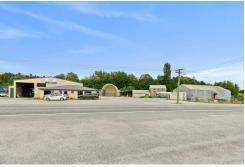

# Commercial leases available - Luggate

This commercial opportunity might be the perfect fit for your business. Currently leased by Upper Clutha Transport, the property will be vacated by January 2024. You have the flexibility to choose from three leasing options or lease the entire property, which sits on approximately 1.2505 hectares. Let's take a closer look at the three buildings on offer:

#### **Building 1 - MAIN BUILDING**

This spacious building spans approx 500 sqm and offers a reception area, along with two small offices, a staff room, two toilets, a shower and several mechanical pits. Additionally, it provides ample parking space with approximately 15 carparks. The lease terms are plus GST and OPEX charges and any proposed activities would require approval from the owner.

### Building 2 - CORRUGATED IRON BUILDING - ROADSIDE

This building is approx 180 sqm and was previously utilized as a storage facility. The

For Lease Negotiation

### Stephanie Georgalli

021 744 452 stephanie@ljhwanaka.co.nz

LJ Hooker Wanaka 03 443 1822

Lakes Realty Limited

interior boasts a sturdy concrete floor and is equipped with power. Additionally, the property offers approx four parking spaces.

#### Building 3 - WORKSHOP SPACE

This building is approx 170 sqm and is currently utilized for storage purposes. The area is secured by a large sliding door. The building has a concrete floor. It has water and power connections to meet your operational needs. There are four dedicated parking spaces available.