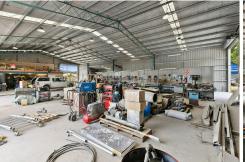

#### **Building 1 - MAIN BUILDING**

This spacious building spans approx 500 sqm and offers a reception area, along with two small offices, a staff room, two toilets, a shower and several mechanical pits. Additionally, it provides ample parking space with approximately 15 carparks. The lease terms are plus GST and OPEX charges and any proposed activities would require approval from the owner.