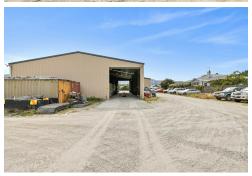

### Building 2 - CORRUGATED IRON BUILDING - ROADSIDE

This building is approx 180 sqm and was previously utilized as a storage facility. The

For Lease Negotiation

### Stephanie Georgalli

021 744 452 stephanie@ljhwanaka.co.nz

LJ Hooker Wanaka 03 443 1822

Lakes Realty Limited

interior boasts a sturdy concrete floor and is equipped with power. Additionally, the property offers approx four parking spaces.

#### Building 3 - WORKSHOP SPACE

This building is approx 170 sqm and is currently utilized for storage purposes. The area is secured by a large sliding door. The building has a concrete floor. It has water and power connections to meet your operational needs. There are four dedicated parking spaces available.