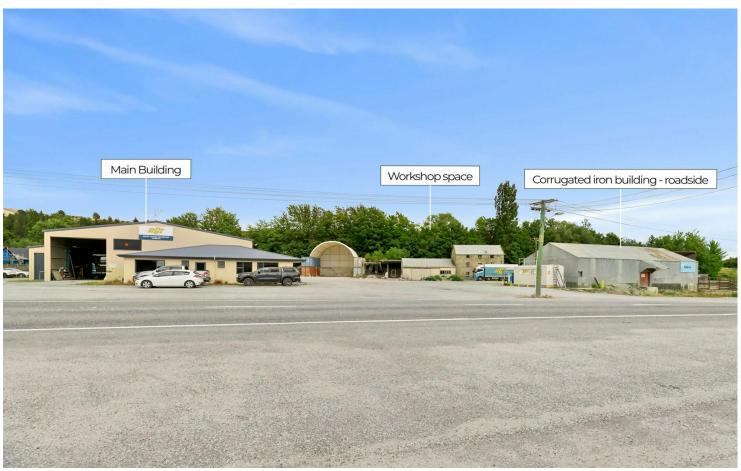

# Commercial leases available - Luggate

This commercial opportunity might be the perfect fit for your business. Currently leased by Upper Clutha Transport, the property will be vacated by January 2024. You have the flexibility to choose from three leasing options or lease the entire property, which sits on approximately 1.2505 hectares. Let's take a closer look at the three buildings on offer:

#### **Building 1 - MAIN BUILDING**

This spacious building spans approx 500 sqm and offers a reception area, along with two small offices, a staff room, two toilets, a shower and several mechanical pits. Additionally, it provides ample parking space with approximately 15 carparks. The lease terms are plus GST and OPEX charges and any proposed activities would require approval from the owner.

### Building 2 - CORRUGATED IRON BUILDING - ROADSIDE

This building is approx 180 sqm and was previously utilized as a storage facility. The

For Lease Negotiation

#### Building 3 - WORKSHOP SPACE

This building is approx 170 sqm and is currently utilized for storage purposes. The area is secured by a large sliding door. The building has a concrete floor. It has water and power connections to meet your operational needs. There are four dedicated parking spaces available.