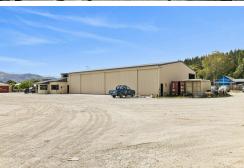

# Commercial leases available - Luggate

This commercial opportunity might be the perfect fit for your business. Currently leased by Upper Clutha Transport, the property will be vacated by January 2024. You have the flexibility to choose from three leasing options or lease the entire property, which sits on approximately 1.2505 hectares. Let's take a closer look at the three buildings on offer:

#### **Building 1 - MAIN BUILDING**

This spacious building spans approx 500 sqm and offers a reception area, along with two small offices, a staff room, two toilets, a shower and several mechanical pits. Additionally, it provides ample parking space with approximately 15 carparks. The lease terms are plus GST and OPEX charges and any proposed activities would require approval from the owner.