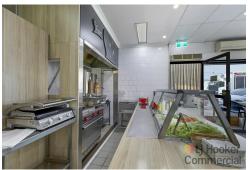

## Key Features:

\* Brand new 5 year lease + 5 year option

Terrigal | Erina (02) 4385 8444

- \* Size: 83m2 approx. of versatile retail food space
- \* Commercial Kitchen with two exhausts
- \* Ample Parking: Convenient Street parking with additional dedicated carpark at the rear, ensuring ease of access for both staff and customers
- \* High Foot Traffic: Located on a main road with exceptional visibility and exposure, guaranteeing a constant stream of potential customers
- \* Strategic Location: Situated in a busy and popular district, surrounded by complementary businesses and amenities such as cafes, local shops, schools, and transport options
- \* Prime Location: Proximity to scenic waterfront and beaches
- \* Sustainable Features: Fitted with solar panels to reduce operational costs
- \* Access Points: Two customer entry doors plus rear access & ramp access
- \* Common Amenities: Shared facilities available for convenience and functionality