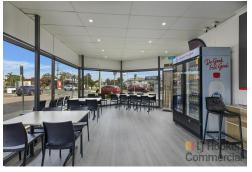

Located in the vibrant and highly sought-after suburb of Long Jetty, this exceptional retail food premises offers 83m2 of versatile space, ideal for a range of food and beverage uses. Situated along a bustling main road with high foot traffic and excellent visibility, the property benefits from its proximity to a range of popular local cafes, shops, and services.

## Key Features:

\* Brand new 5 year lease + 5 year option

Terrigal | Erina (02) 4385 8444

- \* Size: 83m2 approx. of versatile retail food space
- \* Commercial Kitchen with two exhausts
- \* Ample Parking: Convenient Street parking with additional dedicated carpark at the rear, ensuring ease of access for both staff and customers
- \* High Foot Traffic: Located on a main road with exceptional visibility and exposure, guaranteeing a constant stream of potential customers
- \* Strategic Location: Situated in a busy and popular district, surrounded by complementary businesses and amenities such as cafes, local shops, schools, and transport options
- \* Prime Location: Proximity to scenic waterfront and beaches
- \* Sustainable Features: Fitted with solar panels to reduce operational costs
- \* Access Points: Two customer entry doors plus rear access & ramp access
- \* Common Amenities: Shared facilities available for convenience and functionality

The bustling nature of the Long Jetty ensures a steady flow of foot traffic, providing an ideal environment for long term tenaure. The property's flexible design allows for creative customization to suit a range of business needs, and its high-profile location ensures that their brand will be seen by thousands of potential customers every day.