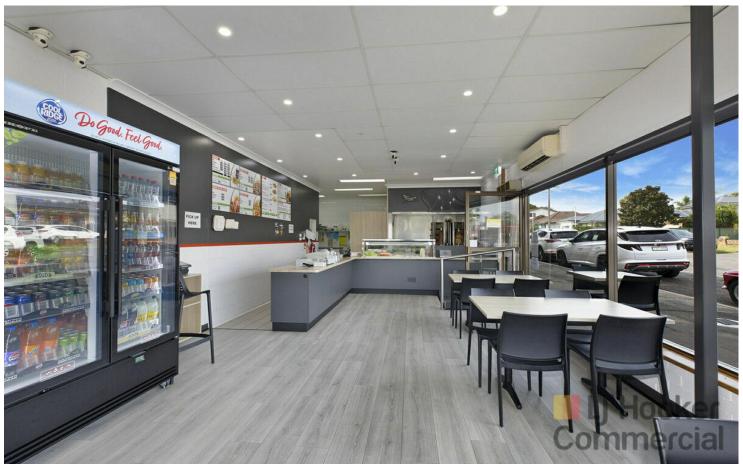

Located in the vibrant and highly sought-after suburb of Long Jetty, this exceptional retail food premises offers 83m2 of versatile space, ideal for a range of food and beverage uses. Situated along a bustling main road with high foot traffic and excellent visibility, the property benefits from its proximity to a range of popular local cafes, shops, and services.

## Key Features:

\* Brand new 5 year lease + 5 year option

Terrigal | Erina (02) 4385 8444

- \* Size: 83m2 approx. of versatile retail food space
- \* Commercial Kitchen with two exhausts
- \* Ample Parking: Convenient Street parking with additional dedicated carpark at the rear, ensuring ease of access for both staff and customers
- \* High Foot Traffic: Located on a main road with exceptional visibility and exposure, guaranteeing a constant stream of potential customers
- \* Strategic Location: Situated in a busy and popular district, surrounded by complementary businesses and amenities such as cafes, local shops, schools, and transport options
- \* Prime Location: Proximity to scenic waterfront and beaches
- \* Sustainable Features: Fitted with solar panels to reduce operational costs
- \* Access Points: Two customer entry doors plus rear access & ramp access
- \* Common Amenities: Shared facilities available for convenience and functionality

The bustling nature of the Long Jetty ensures a steady flow of foot traffic, providing an ideal environment for long term tenaure. The property's flexible design allows for creative customization to suit a range of business needs, and its high-profile location ensures that their brand will be seen by thousands of potential customers every day.