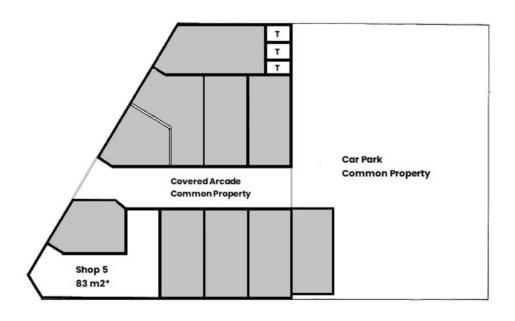

Located in the vibrant and highly sought-after suburb of Long Jetty, this exceptional retail food premises offers 83m2 of versatile space, ideal for a range of food and beverage uses. Situated along a bustling main road with high foot traffic and excellent visibility, the property benefits from its proximity to a range of popular local cafes, shops, and services.

For Sale Contact agent

**Building Area** 83sqm

Contact
Ben Purdue
0450 719 600
ben.purdue@ljhooker.com.au
Tom Bore

0402 938 144 tom.bore@ljhooker.com.au

| Property ID   | 350HXT |
|---------------|--------|
| Property Type | Retail |
| Building Area | 83 m2  |
| Land Area     | 83 m2  |

Ben Purdue 0450 719 600

Principal Licensee | ben.purdue@ljhooker.com.au **Tom Bore 0402 938 144** 