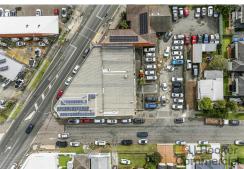

## Key Features:

\* Brand new 5 year lease + 5 year option

Terrigal | Erina (02) 4385 8444

- \* Size: 83m2 approx. of versatile retail food space
- \* Commercial Kitchen with two exhausts
- \* Ample Parking: Convenient Street parking with additional dedicated carpark at the rear, ensuring ease of access for both staff and customers
- \* High Foot Traffic: Located on a main road with exceptional visibility and exposure, guaranteeing a constant stream of potential customers
- \* Strategic Location: Situated in a busy and popular district, surrounded by complementary businesses and amenities such as cafes, local shops, schools, and transport options
- \* Prime Location: Proximity to scenic waterfront and beaches
- \* Sustainable Features: Fitted with solar panels to reduce operational costs
- \* Access Points: Two customer entry doors plus rear access & ramp access
- \* Common Amenities: Shared facilities available for convenience and functionality