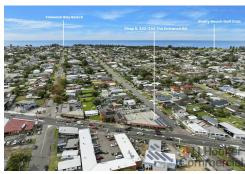

## Long Jetty, 5/342-344 The Entrance Road

NEW 5 year lease to popular Kebab Shop!

Enjoying a brand new 5 year lease + 5 year option, the property suits property investors searching for stable, long term rental income with a popular long established business.

Located in the vibrant and highly sought-after suburb of Long Jetty, this exceptional retail food premises offers 83m2 of versatile space, ideal for a range of food and beverage uses. Situated along a bustling main road with high foot traffic and excellent visibility, the property benefits from its proximity to a range of popular local cafes, shops, and services.

The area is renowned for its lively atmosphere and strong community presence, attracting both locals and visitors from surrounding areas. The location is perfectly positioned to tap into the growing demand for quality food and dining options in this bustling coastal area.