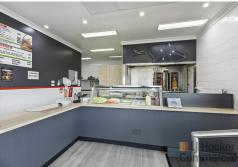

Located in the vibrant and highly sought-after suburb of Long Jetty, this exceptional retail food premises offers 83m2 of versatile space, ideal for a range of food and beverage uses. Situated along a bustling main road with high foot traffic and excellent visibility, the property benefits from its proximity to a range of popular local cafes, shops, and services.

## Key Features:

\* Brand new 5 year lease + 5 year option

Terrigal | Erina (02) 4385 8444

- \* Size: 83m2 approx. of versatile retail food space
- \* Commercial Kitchen with two exhausts
- \* Ample Parking: Convenient Street parking with additional dedicated carpark at the rear, ensuring ease of access for both staff and customers
- \* High Foot Traffic: Located on a main road with exceptional visibility and exposure, guaranteeing a constant stream of potential customers
- \* Strategic Location: Situated in a busy and popular district, surrounded by complementary businesses and amenities such as cafes, local shops, schools, and transport options
- \* Prime Location: Proximity to scenic waterfront and beaches
- \* Sustainable Features: Fitted with solar panels to reduce operational costs
- \* Access Points: Two customer entry doors plus rear access & ramp access
- \* Common Amenities: Shared facilities available for convenience and functionality