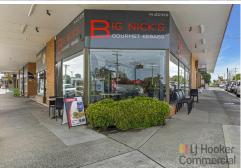

## Long Jetty, 5/342-344 The Entrance Road

NEW 5 year lease to popular Kebab Shop!

Enjoying a brand new 5 year lease + 5 year option, the property suits property investors searching for stable, long term rental income with a popular long established business.

Located in the vibrant and highly sought-after suburb of Long Jetty, this exceptional retail food premises offers 83m2 of versatile space, ideal for a range of food and beverage uses. Situated along a bustling main road with high foot traffic and excellent visibility, the property benefits from its proximity to a range of popular local cafes, shops, and services.