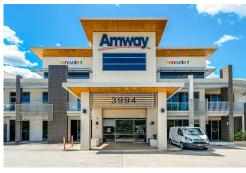

# Loganholme, 3994 Pacific Highway

180sqm Top Office Space In One Of The Best Locations For Access

- \* Impressive Foyer with Premium Commercial Space
- \* Open plan & ducted air conditioning
- \* Two sides of large glass windows provides great natural light
- \* 140,000 cars passing daily on M1
- \* Great car parking, 2 lifts from undercover parking