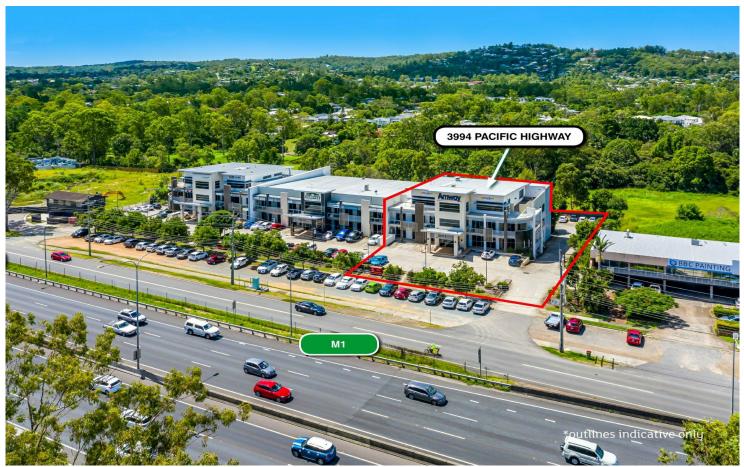

# Loganholme, 3994 Pacific Highway

180sqm Top Office Space In One Of The Best Locations For Access

- \* Impressive Foyer with Premium Commercial Space
- \* Open plan & ducted air conditioning
- \* Two sides of large glass windows provides great natural light
- \* 140,000 cars passing daily on M1
- \* Great car parking, 2 lifts from undercover parking

### Location:

Located approx. 29kms south east of the Brisbane CBD in the Brisbane to Gold Coast corridor, this area has seen a large amount of construction activity over the past few years. Located just off the Pacific Highway near its intersection with the Logan Motorway, this