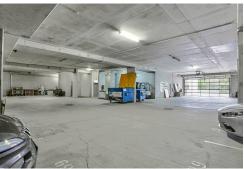

# Loganholme, 3994 Pacific Highway

180sqm Top Office Space In One Of The Best Locations For Access

- \* Impressive Foyer with Premium Commercial Space
- \* Open plan & ducted air conditioning
- \* Two sides of large glass windows provides great natural light
- \* 140,000 cars passing daily on M1
- \* Great car parking, 2 lifts from undercover parking