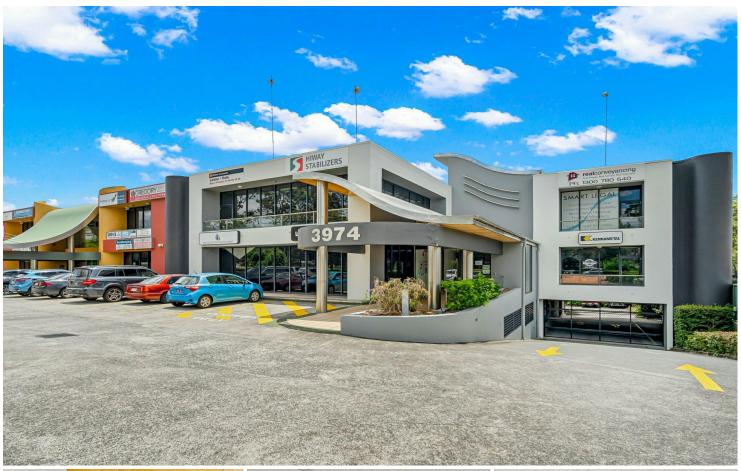

# Loganholme, 3974 Pacific Highway

# Freehold Highway Investment With Upside

- \* Attractive three floor office building On 2,023sqm Land
- \* Fully leased to long term tenants
- \* Nett Return \$309,201 p.a
- \* Future development potential with Highway Business Zoning
- \* Close to all amenities plus easy access

PRICE: Contact Exclusive Agent Bruce Webster 0408 551 858 BUILDING AREA: 1,182 sqm LAND AREA: 2,023 sqm

#### Location:

Located approx. 29kms south east of the Brisbane CBD in the Brisbane to Gold Coast corridor, this area has seen a large amount of construction activity over