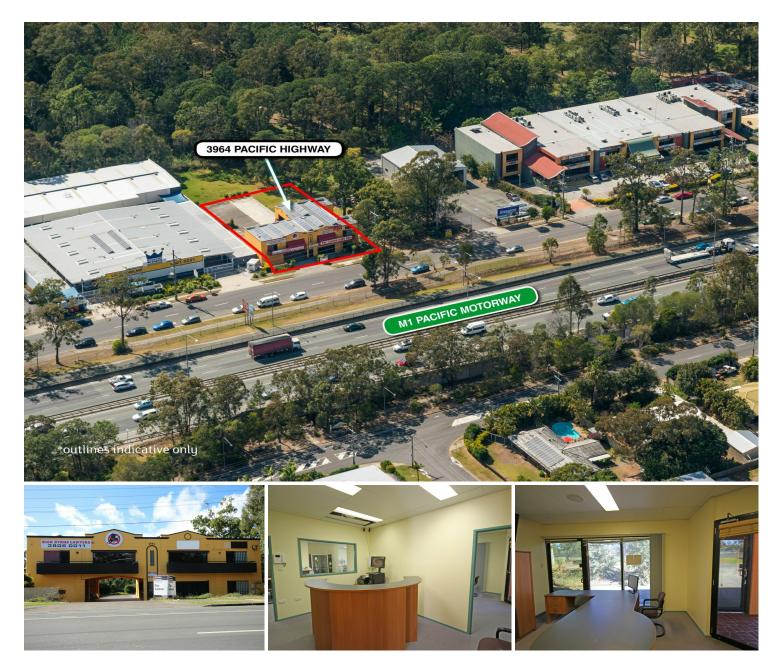

## Loganholme, 3964 Pacific Highway

98sqm to 405sqm Offices with Highway Exposure and Lots of Parking

- \* Massive signage to Pacific Highway with good access
- \* 5 to 20 car parking bays
- \* Various different fit-outs and layouts, ducted air-conditioning
- \* Fully integrated AV throughout if taking large space

AVAILABLE SPACE: 98sqm - 405 sqm LEASE RATE: Contact Bruce Webster on 0408 551 858

#### Location:

Located approximately 29kms south-east of the Brisbane CBD in the Brisbane to Gold Coast corridor, this area has seen a large amount of construction activity