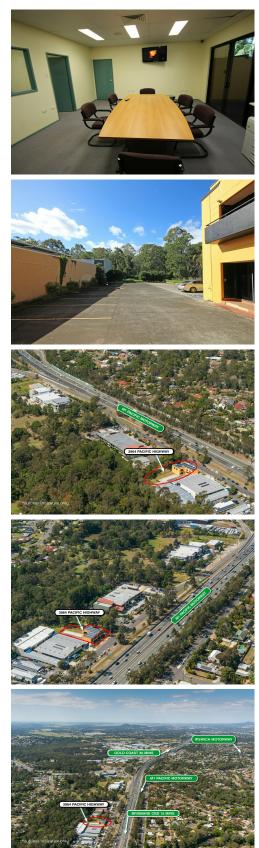

## Loganholme, 3964 Pacific Highway

98sqm to 405sqm Offices with Highway Exposure and Lots of Parking

- \* Massive signage to Pacific Highway with good access
- \* 5 to 20 car parking bays
- \* Various different fit-outs and layouts, ducted air-conditioning
- \* Fully integrated AV throughout if taking large space

#### Location:

Located approximately 29kms south-east of the Brisbane CBD in the Brisbane to Gold Coast corridor, this area has seen a large amount of construction activity

# LJ Hooker Commercial

For Lease Contact Agent Bruce Webster

**Building Area** 98-405sqm

Contact Bruce Webster 0408 551 858 bwebster@ljhbrisbane.com.au

Brisbane (07) 3115 7128

**Disclaimer:** All information contained therein is gathered from relevant third parties sources. We cannot guarantee or give any warranty about the information provided. Interested parties must rely solely on their own enquiries. over the past few years. Located just off the Pacific Highway near its intersection with the Logan Motorway, this area is certainly well catered for from a logistical point of view. A mix of companies that enjoy the flexibility to be able to service both the Brisbane and Gold Coast markets are located within this area.