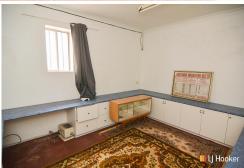

## **CENTRAL LOCATION**

- \* Large window display
- \* Separate office
- \* Front & rear access
- \* 2 x toilets
- \* Off street parking
- \* Gross area 134 square metres
- \* Council carpark at rear of building
- \* Adjoining walkway for CBD and carpark access