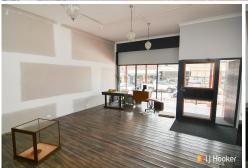

## **CENTRAL LOCATION**

- \* Large window display
- \* Separate office
- \* Front & rear access
- \* 2 x toilets
- \* Off street parking
- \* Gross area 134 square metres
- \* Council carpark at rear of building
- \* Adjoining walkway for CBD and carpark access