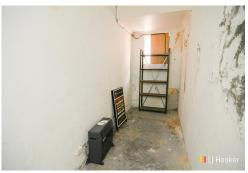

## **CENTRAL LOCATION**

- \* Large window display
- \* Separate office
- \* Front & rear access
- \* 2 x toilets
- \* Off street parking
- \* Gross area 134 square metres
- \* Council carpark at rear of building
- \* Adjoining walkway for CBD and carpark access