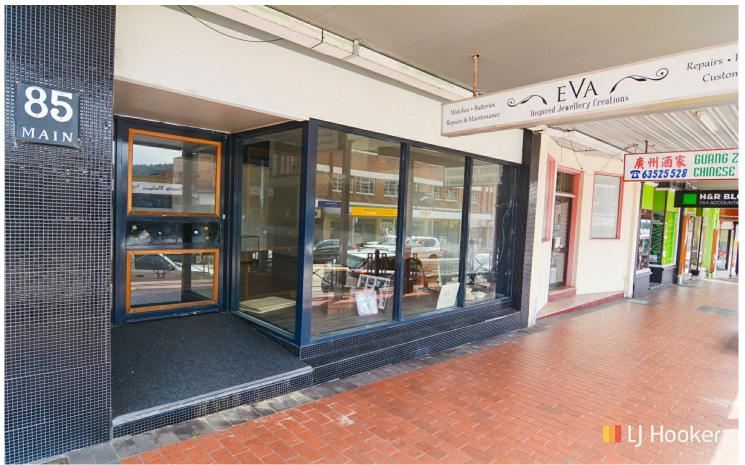

# Lithgow, 85 Main Street

## **CENTRAL LOCATION**

- \* Large window display
- \* Separate office
- \* Front & rear access
- \* 2 x toilets
- \* Off street parking
- \* Gross area 134 square metres
- \* Council carpark at rear of building
- \* Adjoining walkway for CBD and carpark access