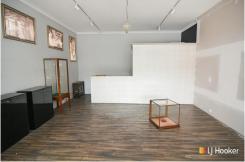

## **CENTRAL LOCATION**

- \* Large window display
- \* Separate office
- \* Front & rear access
- \* 2 x toilets
- \* Off street parking
- \* Gross area 134 square metres
- \* Council carpark at rear of building
- \* Adjoining walkway for CBD and carpark access