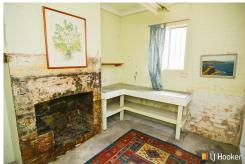

## **CENTRAL LOCATION**

- \* Large window display
- \* Separate office
- \* Front & rear access
- \* 2 x toilets
- \* Off street parking
- \* Gross area 134 square metres
- \* Council carpark at rear of building
- \* Adjoining walkway for CBD and carpark access