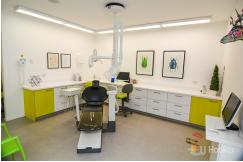

### Prime CBD Health Care Space with Attached Studio

A prominent central CBD position for this thoroughly renovated double brick premises, ideal for use as health care, medical or dental surgery. There is a current approval in place for orthodontic and dental use.

The property offers the additional advantage of an attached modern one-bedroom apartment with off street parking at the rear.

High exposure location with solid retail and professional office buildings adjacent and opposite. A Woolworths supermarket and BWS is located immediately to the rear of the property. A fantastic opportunity for an owner occupier or astute investor.