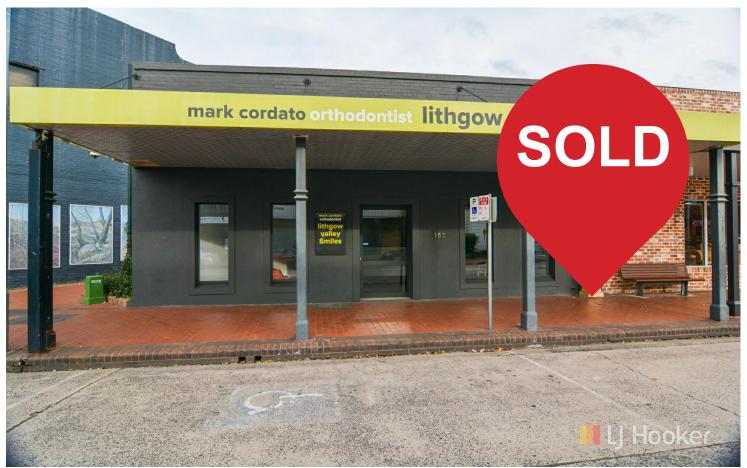

# Lithgow, 155 Main Street

### Prime CBD Health Care Space with Attached Studio

A prominent central CBD position for this thoroughly renovated double brick premises, ideal for use as health care, medical or dental surgery. There is a current approval in place for orthodontic and dental use.

The property offers the additional advantage of an attached modern one-bedroom apartment with off street parking at the rear.

High exposure location with solid retail and professional office buildings adjacent and opposite. A Woolworths supermarket and BWS is located immediately to the rear of the property. A fantastic opportunity for an owner occupier or astute investor.