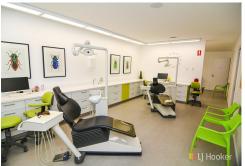

### Prime CBD Health Care Space with Attached Studio

A prominent central CBD position for this thoroughly renovated double brick premises, ideal for use as health care, medical or dental surgery. There is a current approval in place for orthodontic and dental use.

The property offers the additional advantage of an attached modern one-bedroom apartment with off street parking at the rear.

High exposure location with solid retail and professional office buildings adjacent and opposite. A Woolworths supermarket and BWS is located immediately to the rear of the property. A fantastic opportunity for an owner occupier or astute investor.