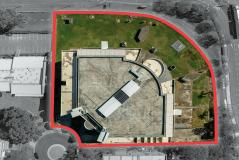

The property features a freestanding building spanning over five (5) levels with 250+ Basement parking spaces.

For Sale Contact Agent

**Building Area** 14,000sqm

Contact
Darren Zammit
0404 083 445
darren.zammit@ljhooker.com.au

## **More About this Property**

| Property ID   | JRGGVV   |   |
|---------------|----------|---|
| Property Type | Other    | _ |
| Building Area | 14000 m² | _ |
| Land Area     | 8047 m²  | _ |