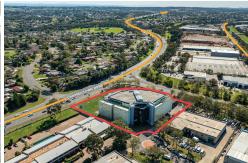

# OPPORTUNITY TO DEVELOP, RE DEVELOP OR OCCUPY!

Outstanding location facing busy Campbelltown Road at the Gateway into the Macarthur Region, is just a short walk from Leumeah Train Station and one kilometre from the Hume Motorway. The site is in close proximity to Blaxland Road, also referred to as "The Golden Mile" of Campbelltown's Larger Format Retail Hub, which is home to a number of significant automotive dealerships, including Paul Wakeling Hyundai and Macarthur Ford, as well as prominent businesses including Harvey Norman, Bunnings, and The Good Guys.

The property features a freestanding building spanning over five (5) levels with 250+ Basement parking spaces.

For Sale Contact Agent

**Building Area** 14,000sqm

Contact
Darren Zammit
0404 083 445
darren.zammit@ljhooker.com.au