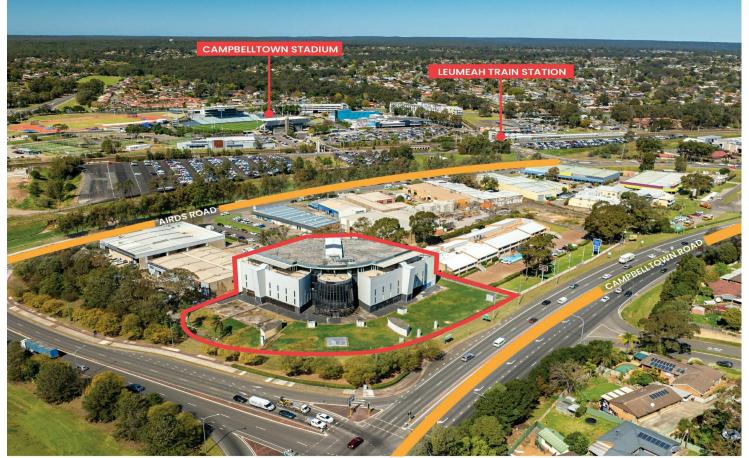

# OPPORTUNITY TO DEVELOP, RE DEVELOP OR OCCUPY!

Outstanding location facing busy Campbelltown Road at the Gateway into the Macarthur Region, is just a short walk from Leumeah Train Station and one kilometre from the Hume Motorway. The site is in close proximity to Blaxland Road, also referred to as "The Golden Mile" of Campbelltown's Larger Format Retail Hub, which is home to a number of significant automotive dealerships, including Paul Wakeling Hyundai and Macarthur Ford, as well as prominent businesses including Harvey Norman, Bunnings, and The Good Guys.

The property features a freestanding building spanning over five (5) levels with 250+ Basement parking spaces.

For Sale Contact Agent

**Building Area** 14,000sqm

Contact
Darren Zammit
0404 083 445
darren.zammit@ljhooker.com.au