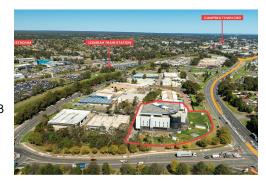

# OPPORTUNITY TO DEVELOP, RE DEVELOP OR OCCUPY!

Outstanding location facing busy Campbelltown Road at the Gateway into the Macarthur Region, is just a short walk from Leumeah Train Station and one kilometre from the Hume Motorway. The site is in close proximity to Blaxland Road, also referred to as "The Golden Mile" of Campbelltown's Larger Format Retail Hub, which is home to a number of significant automotive dealerships, including Paul Wakeling Hyundai and Macarthur Ford, as well as prominent businesses including Harvey Norman, Bunnings, and The Good Guys.